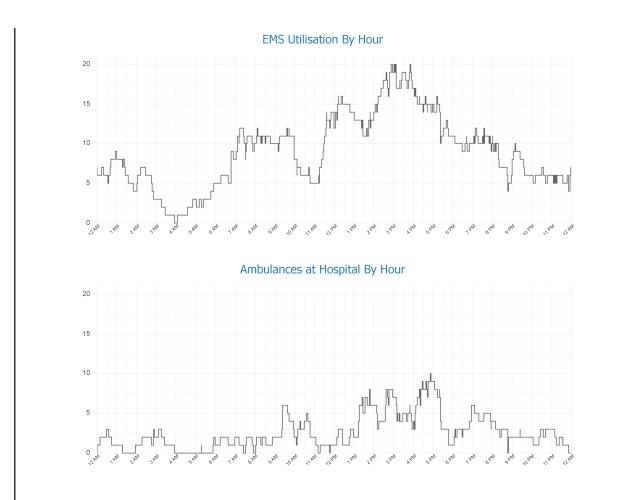

|

### Glossary

EMS Emergency

An immediately life threatening incident. On-road resources must mobilise as soon as possible and respond using emergency warning devices. Includes: EMS Incident Type. Priority 0 & 1.

EMS Urgent

An incident which should have a clinician on scene within 60 minutes. On-road resources must mobilise as soon as possible but respond without using emergency warning devices. Includes: EMS Incident Type. Priority 2,3,4.

Other

Non Urgent EMS incidents. Patient Travel and Interfacility Coordiation jobs. Search and Rescue jobs

Outliers

PerformanceReporting@ambulance.tas.gov.au Tuesday, 9 July 2024 6:03 AM Ambulance Tasmania Daily Activity Report

# Ambulance Tasmania Daily Report: Mon 08 Jul

AMBULANCE EMERGENCY RESPONSE

**Current July MERT: 15.4** 











## **Activation Time Outliers**

## **Turnout Time Outliers**

| Incident Number | Call Time | Region | Initial<br>Priority | Fleet<br>Number | Turnout Time<br>(mins) |
|-----------------|-----------|--------|---------------------|-----------------|------------------------|
| 000015-08072024 | 01:22 AM  | North  | ı í                 | 708             | 6                      |
| 000015-08072024 | 01:22 AM  | North  | 1                   | 799             | 6                      |
| 000053-08072024 | 05:49 AM  | North  | 1                   | 893             | 7                      |
| 000070-08072024 | 07:10 AM  | South  | 1                   | 887             | 5                      |
| 000135-08072024 | 09:31 AM  | South  | I                   | 746             | 13