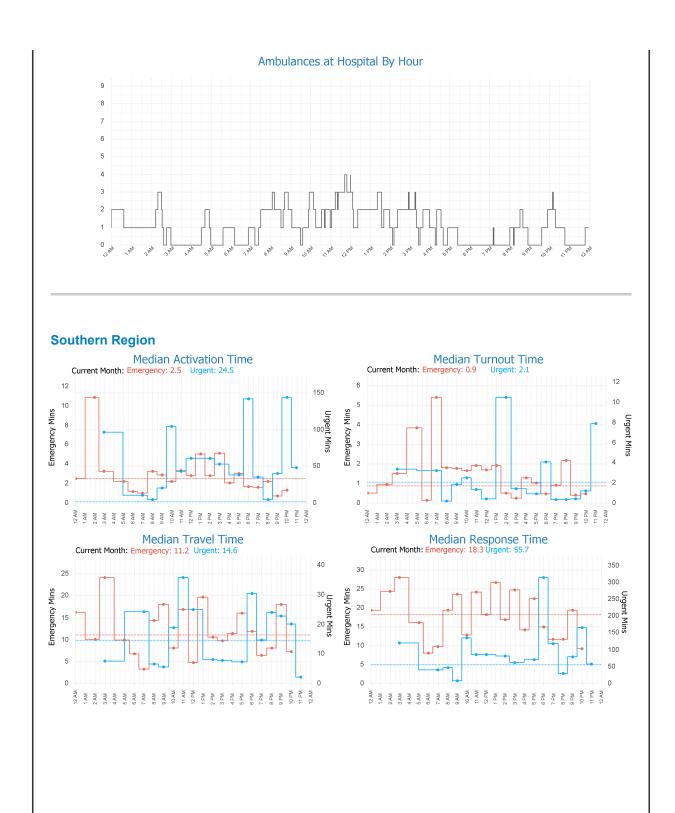

## Glossary

EMS Emergency An immediately life threatening incident. On-road resources must mobilise as soon as possible and respond using emergency warning devices. Includes: EMS Incident Type. Priority 0 & 1.

EMS Urgent

An incident which should have a clinician on scene within 60 minutes. On-road resources must mobilise as soon as possible but respond without using emergency warning devices. Includes: EMS Incident Type. Priority 2,3,4. Other Non Urgent EMS incidents. Patient Travel and Interfacility Coordiation jobs. Search and Rescue jobs Outliers Emergency Incidents with Activation and Turnout times greater than 5 minutes.