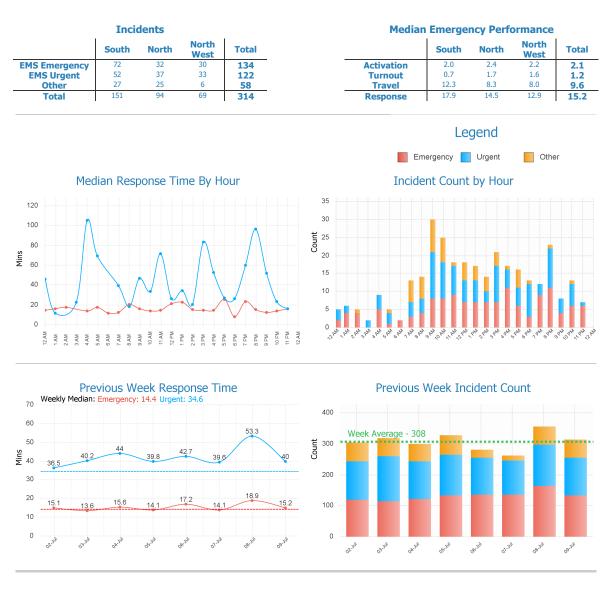

## Glossary

EMS Emergency An immediately life threatening incident. On-road resources must mobilise as soon as possible and respond using emergency warning devices. Includes: EMS Incident Type. Priority 0 & 1.

EMS Urgent

An incident which should have a clinician on scene within 60 minutes. On-road resources must mobilise as soon as possible but respond without using emergency warning devices. Includes: EMS Incident Type. Priority 2,3,4. Other Non Urgent EMS incidents. Patient Travel and Interfacility Coordiation jobs. Search and Rescue jobs Outliers Emergency Incidents with Activation and Turnout times greater than 5 minutes.