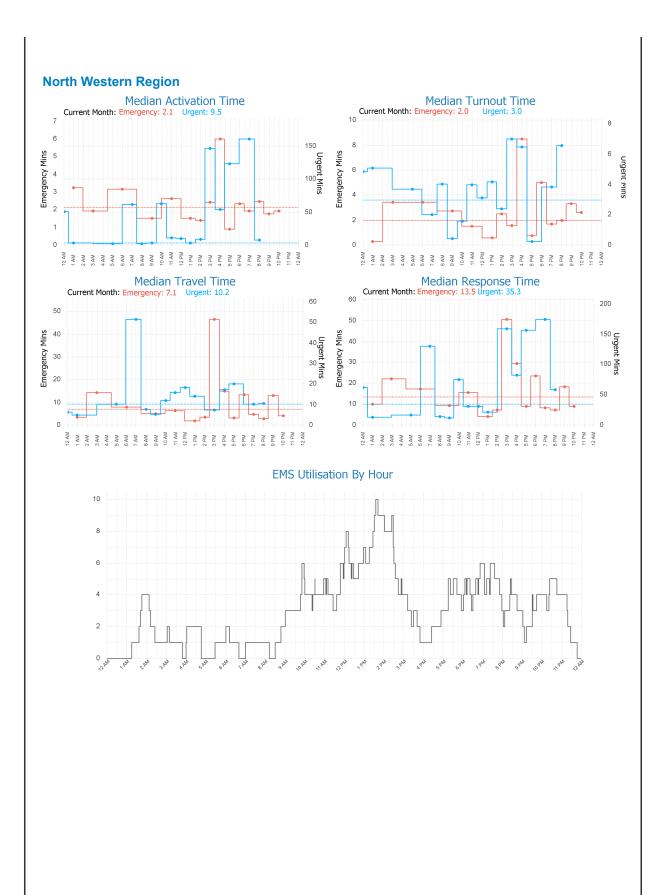

ype. Priority 0 & 1.

EMS Urgent

An incident which should have a clinician on scene within 60 minutes. On-road resources must mobilise as soon as possible but respond without using emergency warning devices. Includes: EMS Incident Type. Priority 2,3,4.

Non Urgent EMS incidents. Patient Travel and Interfacility Coordiation jobs. Search and Rescue jobs Outliers

Other

PerformanceReporting@ambulance.tas.gov.au Thursday, 4 July 2024 5:59 AM Ambulance Tasmania Daily Activity Report

# Ambulance Tasmania Daily Report: Wed 03 Jul

AMBULANCE EMERGENCY RESPONSE

**Current July MERT: 14.6** 











PerformanceReporting@ambulance.tas.gov.au Friday, 5 July 2024 5:59 AM Ambulance Tasmania Daily Activity Report

## Ambulance Tasmania Daily Report: Thur 04 Jul



**Current July MERT: 15.0** 











#### **Activation Time Outliers**

|                 |           |        | Initial  | Activation  |
|-----------------|-----------|--------|----------|-------------|
| Incident Number | Call Time | Region | Priority | Time (mins) |
| 000252-04072024 | 3:44 PM   | North  | I        | 11          |
| 000273-04072024 | 4:47 PM   | North  | I        | 8           |
| 000292-04072024 | 5:29 PM   | North  | I        | 7           |
| 000304-04072024 | 5:59 PM   | North  | I        | 11          |
| 000323-04072024 | 6:59 PM   | South  | I        | 6           |
| 000370-04072024 | 10:36 PM  | South  | I.       | 9           |
|                 |           |        |          |             |

#### **Turnout Time Outliers**

| Incident Number | Call Time | Region | Initial<br>Priority | Fle