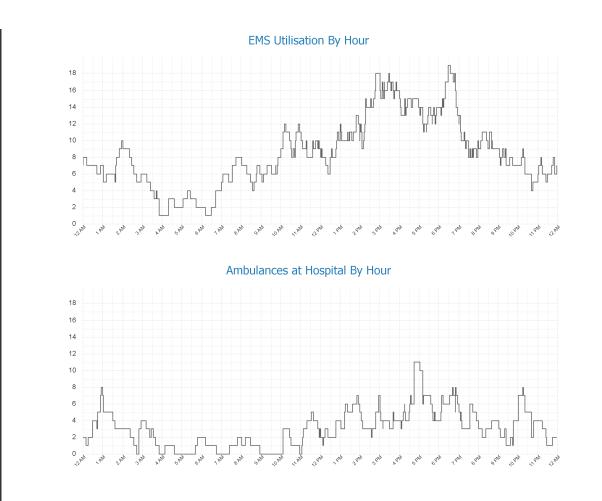

# Ambulance Tasmania Daily Report: Fri 05 Jul

AMBULANCE EMERGENCY RESPONSE

**Current July MERT: 14.7** 