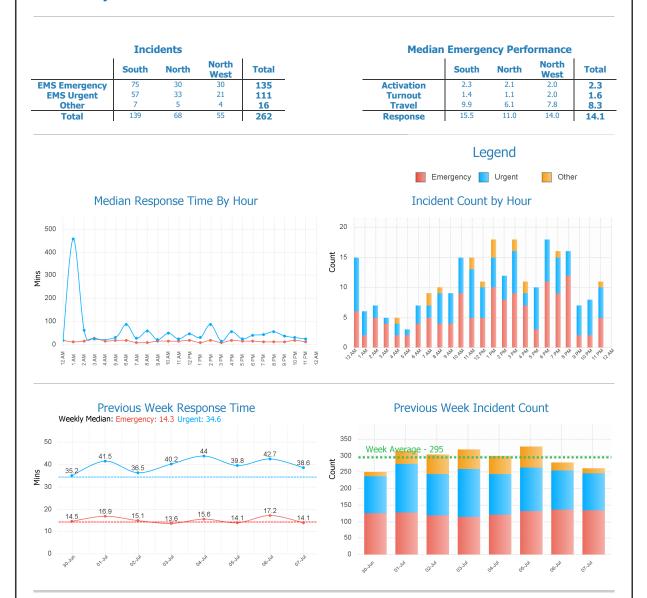

g incident. On-road resources must mobilise as soon as possible and respond using emergency warning devices. Includes: EMS Incident Type. Priority 0 & 1.

EMS Urgent

An incident which should have a clinician on scene within 60 minutes. On-road resources must mobilise as soon as possible but respond without using emergency warning devices. Includes: EMS Incident Type. Priority 2,3,4. Other Non Urgent EMS incidents. Patient Travel and Interfacility Coordiation jobs. Search and Rescue jobs Outliers Emergency Incidents with Activation and Turnout times greater than 5 minutes.

PerformanceReporting@ambulance.tas.gov.au Monday, 8 July 2024 5:59 AM Ambulance Tasmania Daily Activity Report

# Ambulance Tasmania Daily Report: Sun 07 Jul

AMBULANCE EMERGENCY RESPONSE

**Current July MERT: 14.9** 











#### **Activation Time Outliers**

|                 |           |        | Initial  | Activation  |
|-----------------|-----------|--------|----------|-------------|
| Incident Number | Call Time | Region | Priority | Time (mins) |
| 000013-07072024 | 12:36 AM  | North  | I        | 16          |
| 000039-07072024 | 2:38 AM   | South  | I        | 5           |
| 000067-07072024 | 6:17 AM   | South  | I        | 18          |
| 000073-07072024 | 6:50 AM   | South  | I        | 7           |
| 000149-07072024 | 12:14 PM  | South  | I        | 5           |
| 000300-07072024 | 8:30 PM   | South  | I        | 13          |
| 000309-07072024 | 8:52 PM   | N West | 1        | 6           |
|                 |           |        |          |             |

#### **Turnout Time Outliers