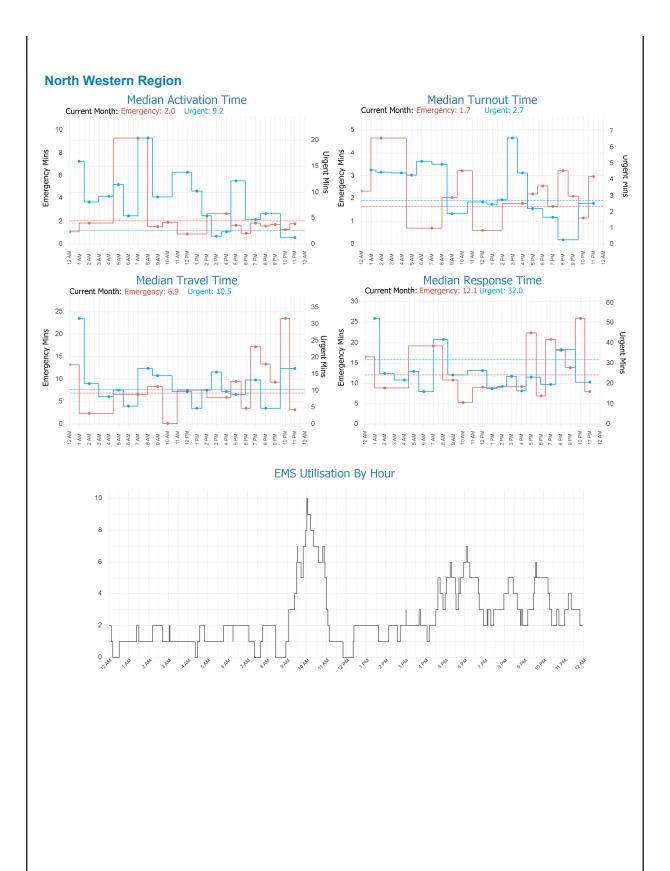

|

## Glossary

**EMS Emergency** 

An immediately life threatening incident. On-road resources must mobilise as soon as possible and respond using emergency warning devices. Includes: EMS Incident Type. Priority 0 & 1.

EMS Urgent

An incident which should have a clinician on scene within 60 minutes. On-road resources must mobilise as soon as possible but respond without using emergency warning devices. Includes: EMS Incident Type. Priority 2,3,4.

Non Urgent EMS incidents. Patient Travel and Interfacility Coordiation jobs. Search and Rescue jobs Outliers

Other

PerformanceReporting@ambulance.tas.gov.au Monday, 1 July 2024 5:53 AM Ambulance Tasmania Daily Activity Report

# Ambulance Tasmania Daily Report: Sun 30 Jun

AMBULANCE EMERGENCY RESPONSE

Final June MERT: 15.2











#### **Activation Time Outliers**

| Incident Number | Call Time | Region | Initial<br>Priority | Activation<br>Time (mins) |
|-----------------|-----------|--------|---------------------|---------------------------|
| 000012-30062024 | 1:07 AM   | South  | I                   | 20                        |
| 000027-30062024 | 2:48 AM   | North  | I                   | 5                         |
| 000115-30062024 | 10:53 AM  | South  | I                   | 8                         |
| 000128-30062024 | 11:34 AM  | South  | I                   | 21                        |
| 000303-30062024 | 10:48 PM  | South  | I                   | 6                         |
| 000304-30062024 | 10:48 PM  | South  | I                   | 6                         |
|                 |           |