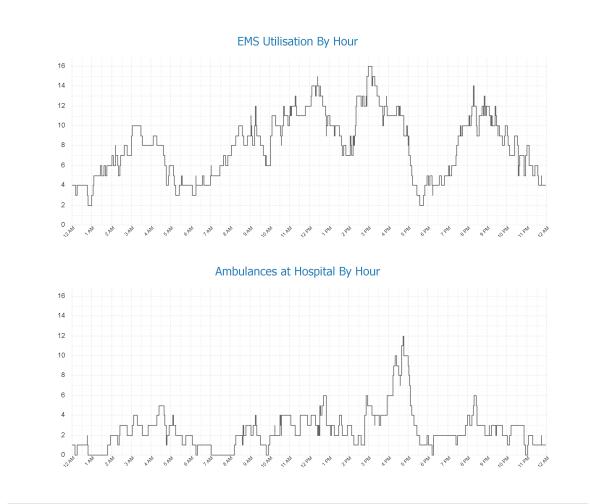

# Ambulance Tasmania Daily Report: Fri 05 Jul

AMBULANCE EMERGENCY RESPONSE

**Current July MERT: 14.7** 

#### **Activation Time Outliers**

| In eident Number |           | Desian | Initial<br>Bui a uituu | Activation  |
|------------------|-----------|--------|------------------------|-------------|
| Incident Number  | Call Time | Region | Priority               | Time (mins) |
| 000067-05072024  | 8:10 AM   | North  | I                      | 7           |
| 000302-05072024  | 5:38 PM   | North  | I                      | 7           |
| 000304-05072024  | 5:41 PM   | South  | I                      | 6           |
| 000324-05072024  | 6:23 PM   | South  | I.                     | 5           |
| 000339-05072024  | 7:07 PM   | North  | I                      | 9           |
| 000379-05072024  | 8:47 PM   | N West | I                      | 5           |
|                  |           |        |                        |             |

### **Turnout Time Outliers**

| Incident Number | Call Time | Pogion | Initial<br>Priority | Fleet<br>Number | Turnout Time<br>(mins) |
|-----------------|-----------|--------|---------------------|-----------------|------------------------|
|                 |           |        | . '                 |                 | ( )                    |
| 000017-05072024 | 01:36 AM  | South  | I                   | 718             | 5                      |
| 000019-05072024 | 01:56 AM  | N West | I                   | 863             | 9                      |
| 000019-05072024 | 01:56 AM  | N West | 1                   | 881             | 10                     |
| 000021-05072024 | 02:02 AM  | North  | I                   | 731             | 8                      |
| 000023-05072024 | 02:26 AM  | North  | I                   | 799             | 6                      |
| 000030-05072024 | 03:12 AM  | North  | I                   | 893             | 8                      |
| 000045-05072024 | 06:41 AM  | South  | I                   | 722             | 22                     |
| 000045-05072024 | 06:41 AM  | South  | I                   | 880             | 9                      |
| 000255-05072024 | 03:45 PM  | South  | I                   | 892             | 8                      |
| 000339-05072024 | 07:07 PM  | North  | I                   | 889             | 13                     |
| 000372-05072024 | 08:26 PM  | North  | I                   | 893             | 15                     |
| 000416-05072024 | 10:45 PM  | North  | I                   | 534             | 10                     |
| 000416-05072024 | 10:45 PM  | North  | I                   | 701             | 5                      |
| 000420-05072024 | 11:09 PM  | North  | I.                  | 743             | 11                     |
|                 |           |        |                     |                 |                        |