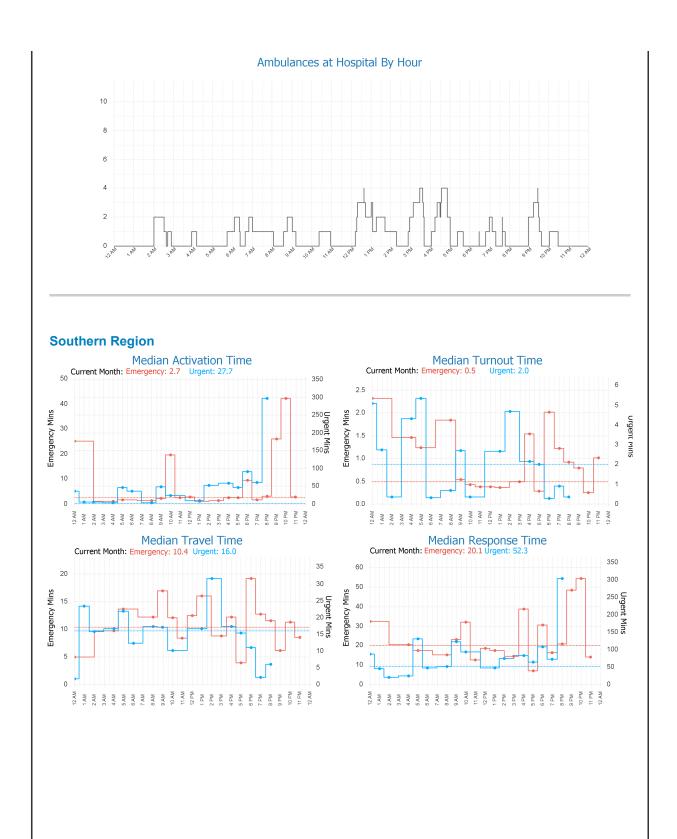

## Glossary

EMS Emergency An immediately life threatening incident. On-road resources must mobilise as soon as possible and respond using emergency warning devices. Includes: EMS Incident Type. Priority 0 & 1.

EMS Urgent

An incident which should have a clinician on scene within 60 minutes. On-road resources must mobilise as soon as possible but respond without using emergency warning devices. Includes: EMS Incident Type. Priority 2,3,4. Other Non Urgent EMS incidents. Patient Travel and Interfacility Coordiation jobs. Search and Rescue jobs Outliers Emergency Incidents with Activation and Turnout times greater than 5 minutes.