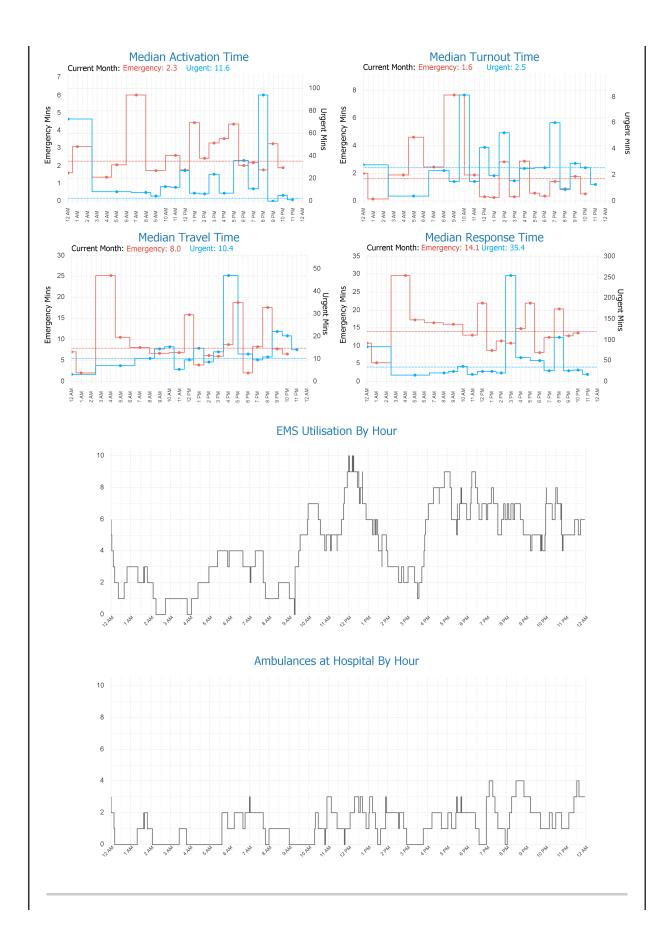

## Glossary

EMS Emergency An immediately life threatening incident. On-road resources must mobilise as soon as possible and respond using emergency warning devices. Includes: EMS Incident Type. Priority 0 & 1.

EMS Urgent

An incident which should have a clinician on scene within 60 minutes. On-road resources must mobilise as soon as possible but respond without using emergency warning devices. Includes: EMS Incident Type. Priority 2,3,4. Other Non Urgent EMS incidents. Patient Travel and Interfacility Coordiation jobs. Search and Rescue jobs Outliers Emergency Incidents with Activation and Turnout times greater than 5 minutes.