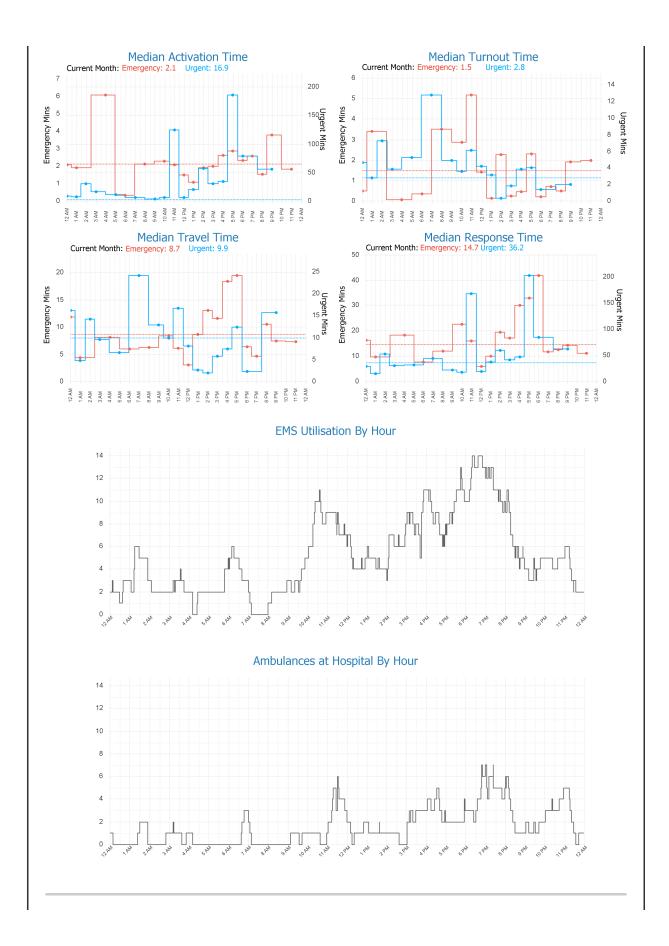

## Glossary

EMS Emergency An immediately life threatening incident. On-road resources must mobilise as soon as possible and respond using emergency warning devices. Includes: EMS Incident Type. Priority 0 & 1.

EMS Urgent

An incident which should have a clinician on scene within 60 minutes. On-road resources must mobilise as soon as possible but respond without using emergency warning devices. Includes: EMS Incident Type. Priority 2,3,4. Other Non Urgent EMS incidents. Patient Travel and Interfacility Coordiation jobs. Search and Rescue jobs Outliers Emergency Incidents with Activation and Turnout times greater than 5 minutes.