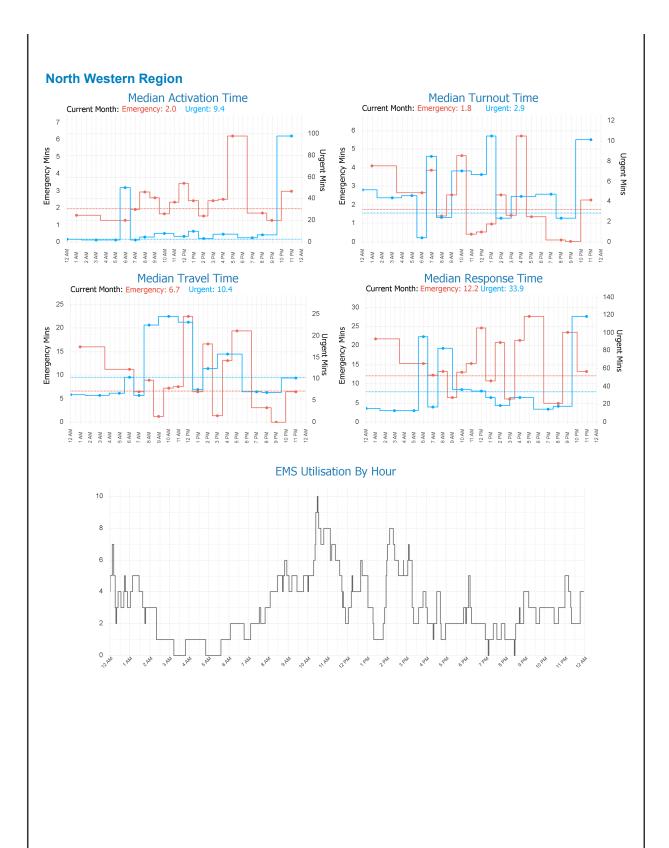

# Ambulance Tasmania Daily Report: Thur 18 Jul

AMBULANCE EMERGENCY RESPONSE

**Current July MERT: 15.6** 

**Northern Region** 