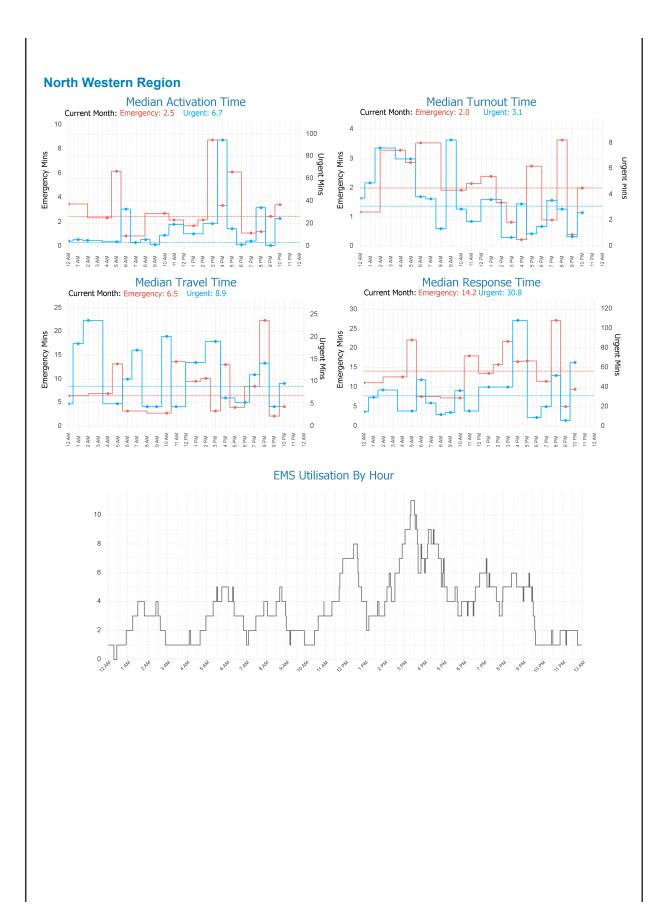

## Glossary

EMS Emergency An immediately life threatening incident. On-road resources must mobilise as soon as possible and respond using emergency warning devices. Includes: EMS Incident Type. Priority 0 & 1.

EMS Urgent

An incident which should have a clinician on scene within 60 minutes. On-road resources must mobilise as soon as possible but respond without using emergency warning devices. Includes: EMS Incident Type. Priority 2,3,4. Other Non Urgent EMS incidents. Patient Travel and Interfacility Coordiation jobs. Search and Rescue jobs Outliers Emergency Incidents with Activation and Turnout times greater than 5 minutes.