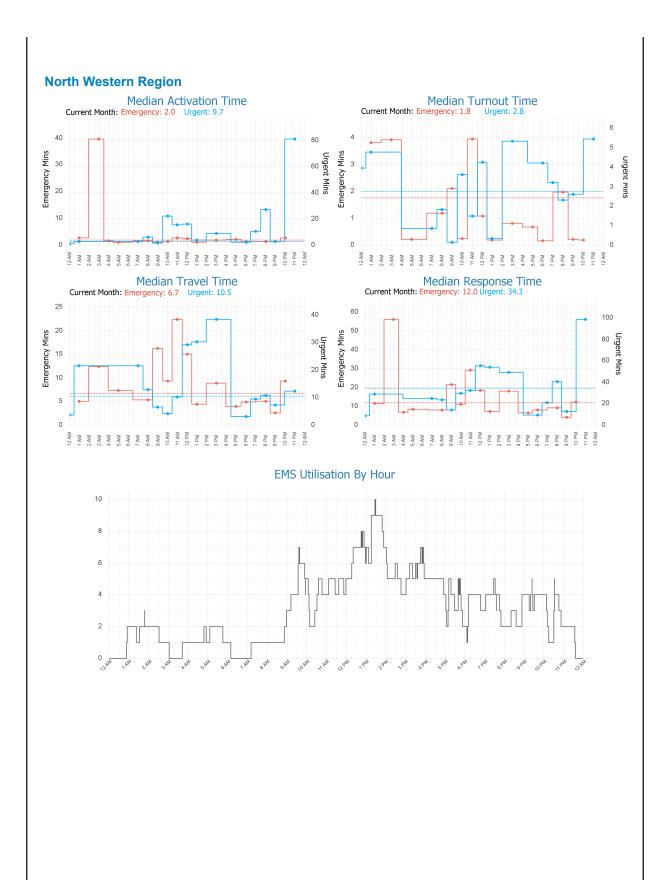

s possible and respond using emergency warning devices. Includes: EMS Incident Type. Priority 0 & 1.

EMS Urgent An incident which should have a clinician on scene within 60 minutes. On-road resources must mobilise as soon as possible but respond without using emergency warning devices. Includes: EMS Incident Type. Priority 2,3,4.

# Other

Non Urgent EMS incidents. Patient Travel and Interfacility Coordiation jobs. Search and Rescue jobs Outliers

Emergency Incidents with Activation and Turnout times greater than 5 minutes.

From: Sent: Subject: PerformanceReporting@ambulance.tas.gov.au Friday, 19 July 2024 6:01 AM Ambulance Tasmania Daily Activity Report

# Ambulance Tasmania Daily Report: Thur 18 Jul

AMBULANCE EMERGENCY RESPONSE

**Current July MERT: 15.6** 



**Northern Region** 









# **Outlier Activity**

### **Activation Time Outliers**

|                 |           |        | Initial  | Activation  |
|-----------------|-----------|--------|----------|-------------|
| Incident Number | Call Time | Region | Priority | Time (mins) |
| 000054-18072024 | 6:42 AM   | South  | I        | 26          |
| 000068-18072024 | 7:13 AM   | North  | I        | 8           |
| 000186-18072024 | 11:30 AM  | South  | I        | 8           |
| 000247-18072024 | 1:54 PM   | South  | I        | 11          |
| 000370-18072024 | 6:18 PM   | South  | I        | 16          |
| 000373-18072024 | 6:22 PM   | South  | I        | 13          |
| 000380-18072024 | 6:46 PM   | South  | I        | 5           |
| 000421-18072024 | 9:03 PM   | North  | I        | 8           |
| 000453-1