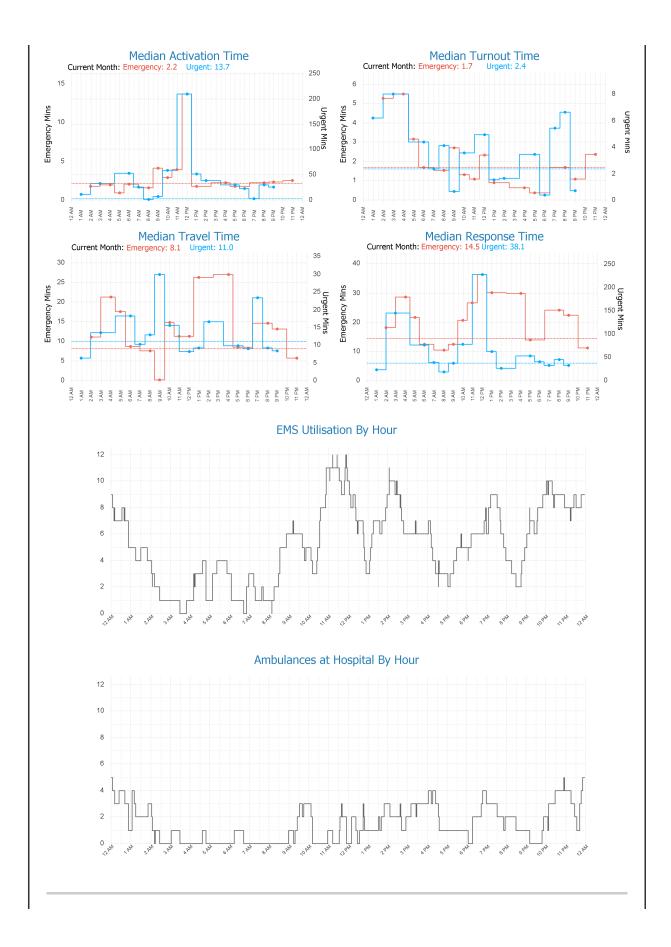

# Ambulance Tasmania Daily Report: Thur 18 Jul

AMBULANCE EMERGENCY RESPONSE

**Current July MERT: 15.6** 

**Northern Region** 

# **Outlier Activity**