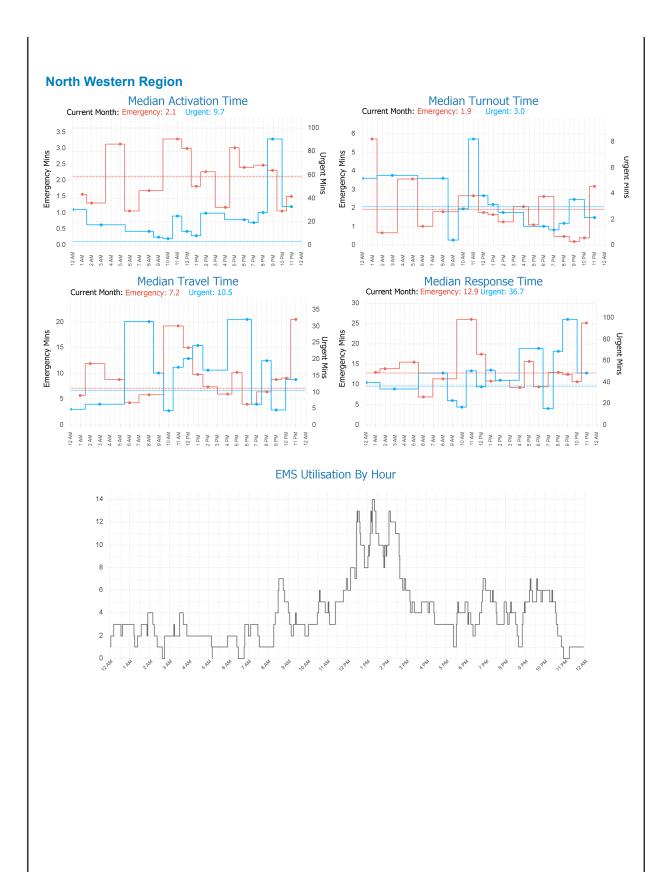

## Glossary

EMS Emergency An immediately life threatening incident. On-road resources must mobilise as soon as possible and respond using emergency warning devices. Includes: EMS Incident Type. Priority 0 & 1.

EMS Urgent

An incident which should have a clinician on scene within 60 minutes. On-road resources must mobilise as soon as possible but respond without using emergency warning devices. Includes: EMS Incident Type. Priority 2,3,4. Other Non Urgent EMS incidents. Patient Travel and Interfacility Coordiation jobs. Search and Rescue jobs Outliers Emergency Incidents with Activation and Turnout times greater than 5 minutes.