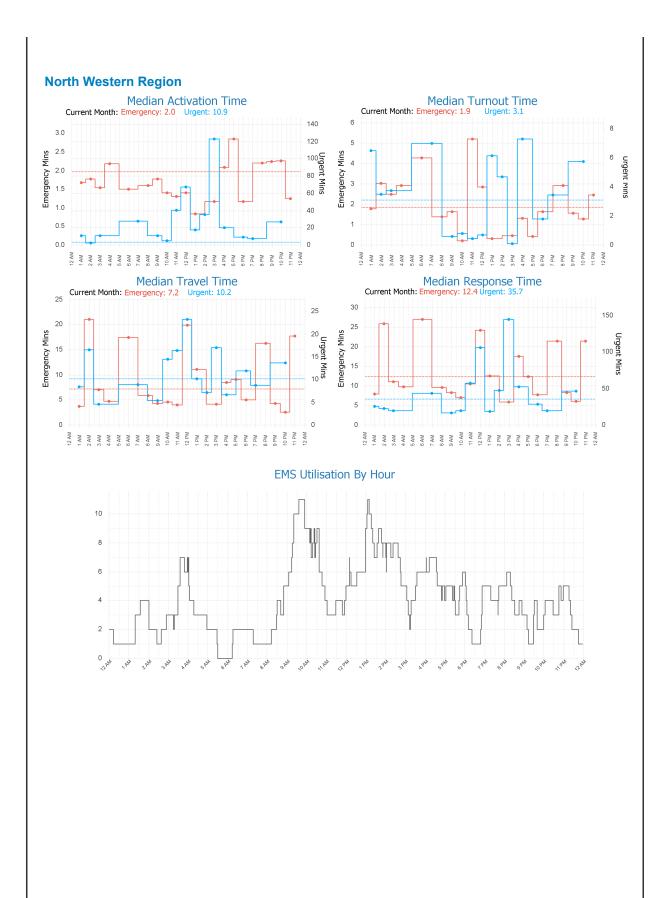

# Ambulance Tasmania Daily Report: Thur 18 Jul

AMBULANCE EMERGENCY RESPONSE

**Current July MERT: 15.6** 

**Northern Region** 