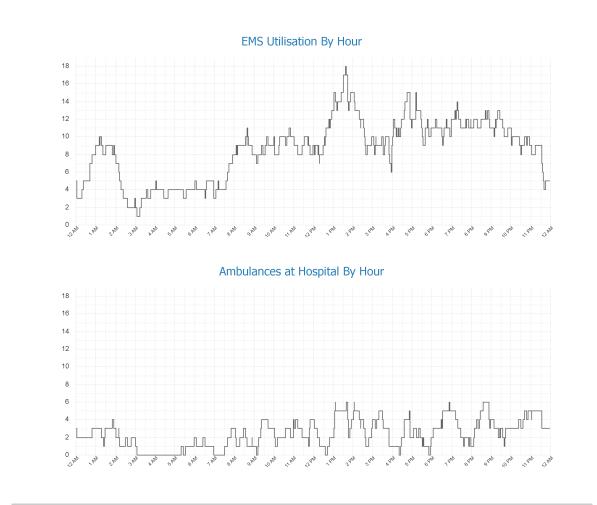

## Glossary

EMS Emergency An immediately life threatening incident. On-road resources must mobilise as soon as possible and respond using emergency warning devices. Includes: EMS Incident Type. Priority 0 & 1.

EMS Urgent

An incident which should have a clinician on scene within 60 minutes. On-road resources must mobilise as soon as possible but respond without using emergency warning devices. Includes: EMS Incident Type. Priority 2,3,4. Other Non Urgent EMS incidents. Patient Travel and Interfacility Coordiation jobs. Search and Rescue jobs Outliers Emergency Incidents with Activation and Turnout times greater than 5 minutes.