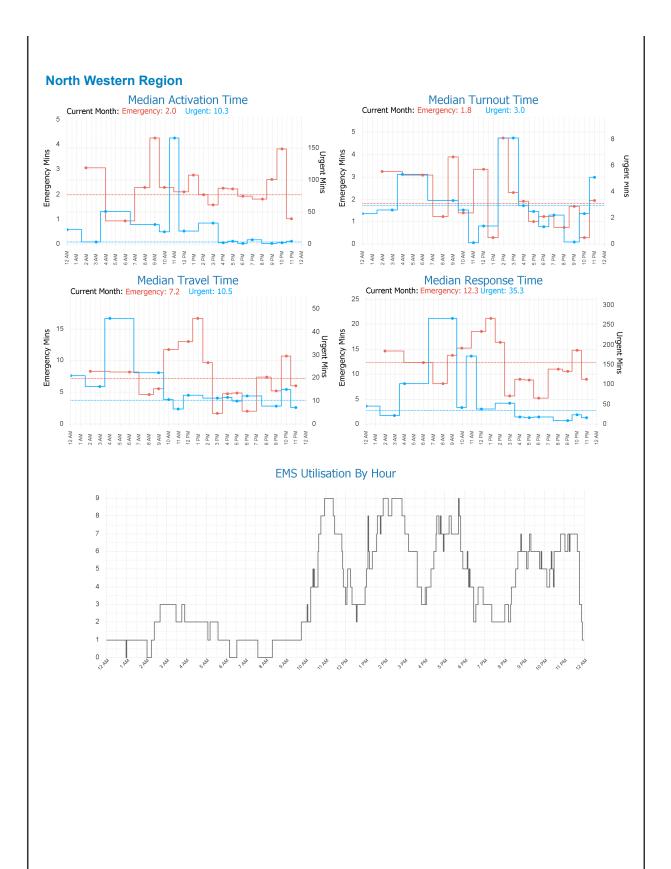

## Glossary

EMS Emergency An immediately life threatening incident. On-road resources must mobilise as soon as possible and respond using emergency warning devices. Includes: EMS Incident Type. Priority 0 & 1.

EMS Urgent

An incident which should have a clinician on scene within 60 minutes. On-road resources must mobilise as soon as possible but respond without using emergency warning devices. Includes: EMS Incident Type. Priority 2,3,4. Other Non Urgent EMS incidents. Patient Travel and Interfacility Coordiation jobs. Search and Rescue jobs Outliers Emergency Incidents with Activation and Turnout times greater than 5 minutes.