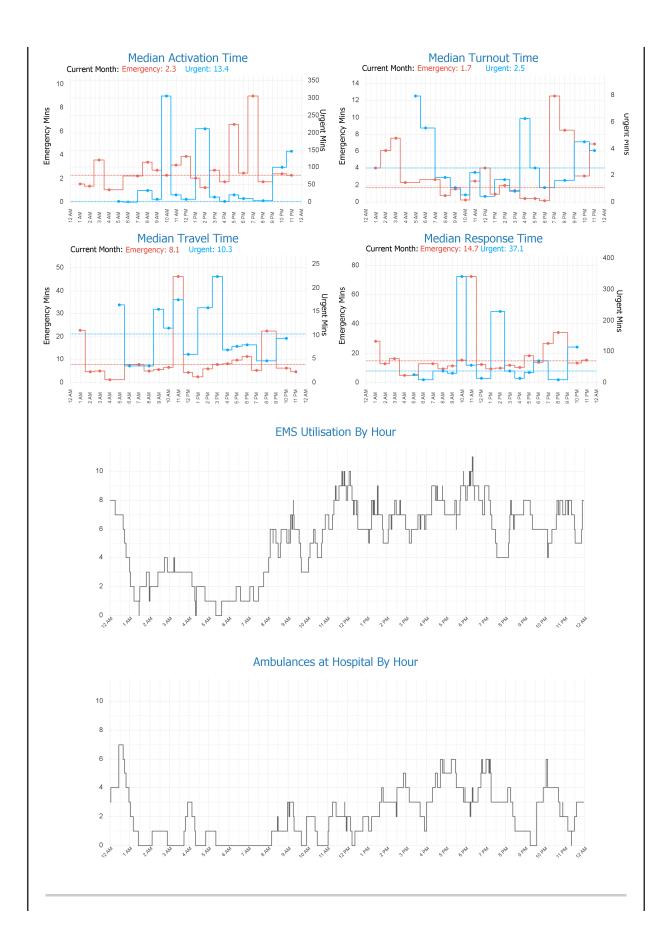

## Glossary

EMS Emergency An immediately life threatening incident. On-road resources must mobilise as soon as possible and respond using emergency warning devices. Includes: EMS Incident Type. Priority 0 & 1.

EMS Urgent

An incident which should have a clinician on scene within 60 minutes. On-road resources must mobilise as soon as possible but respond without using emergency warning devices. Includes: EMS Incident Type. Priority 2,3,4. Other Non Urgent EMS incidents. Patient Travel and Interfacility Coordiation jobs. Search and Rescue jobs Outliers Emergency Incidents with Activation and Turnout times greater than 5 minutes.