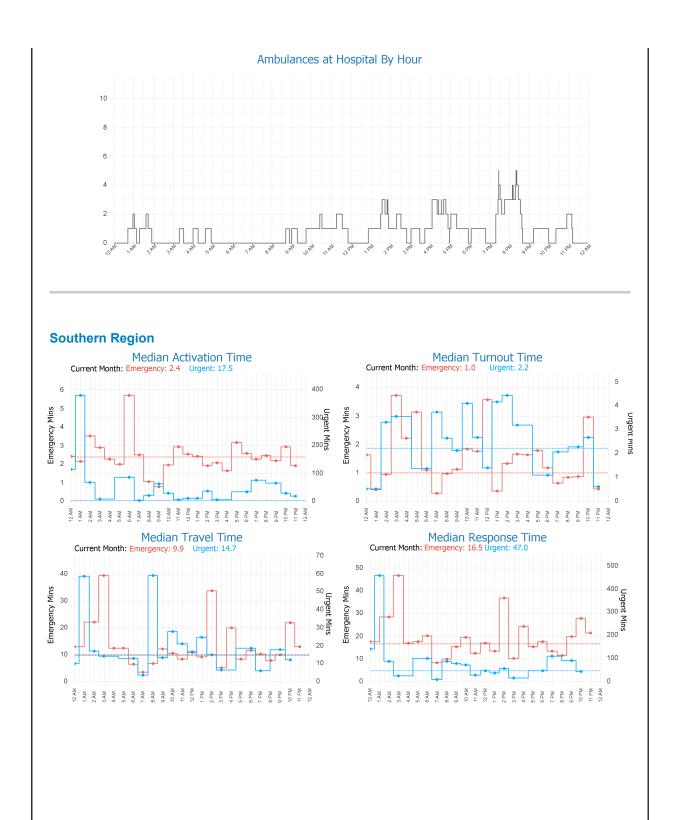

### Glossary

EMS Emergency An immediately life threatening incident. On-road resources must mobilise as soon as possible and respond using emergency warning devices. Includes: EMS Incident Type. Priority 0 & 1.

EMS Urgent

An incident which should have a clinician on scene within 60 minutes. On-road resources must mobilise as soon as possible but respond without using emergency warning devices. Includes: EMS Incident Type. Priority 2,3,4. Other Non Urgent EMS incidents. Patient Travel and Interfacility Coordiation jobs. Search and Rescue jobs Outliers Emergency Incidents with Activation and Turnout times greater than 5 minutes.