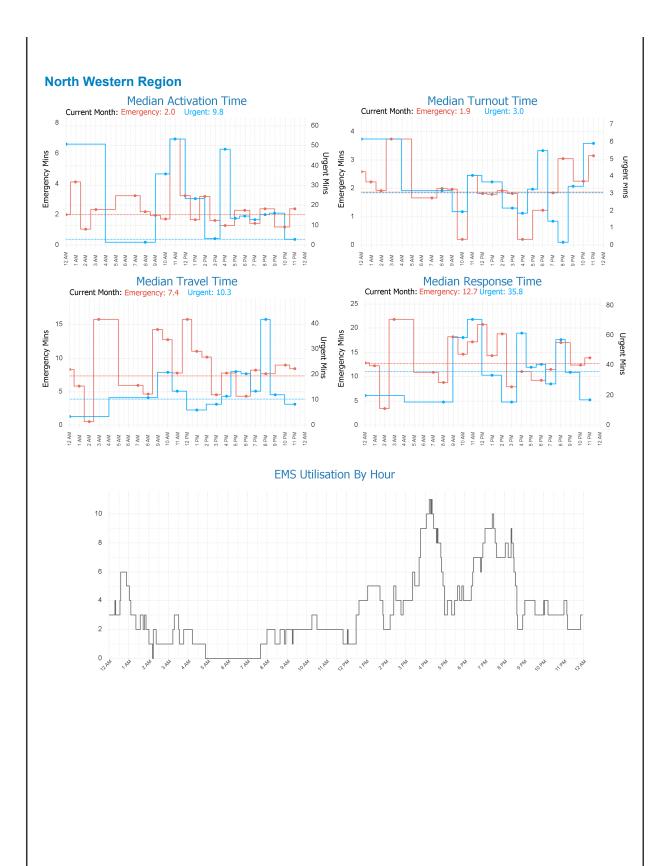

## Glossary

EMS Emergency An immediately life threatening incident. On-road resources must mobilise as soon as possible and respond using emergency warning devices. Includes: EMS Incident Type. Priority 0 & 1.

EMS Urgent

An incident which should have a clinician on scene within 60 minutes. On-road resources must mobilise as soon as possible but respond without using emergency warning devices. Includes: EMS Incident Type. Priority 2,3,4. Other Non Urgent EMS incidents. Patient Travel and Interfacility Coordiation jobs. Search and Rescue jobs Outliers Emergency Incidents with Activation and Turnout times greater than 5 minutes.