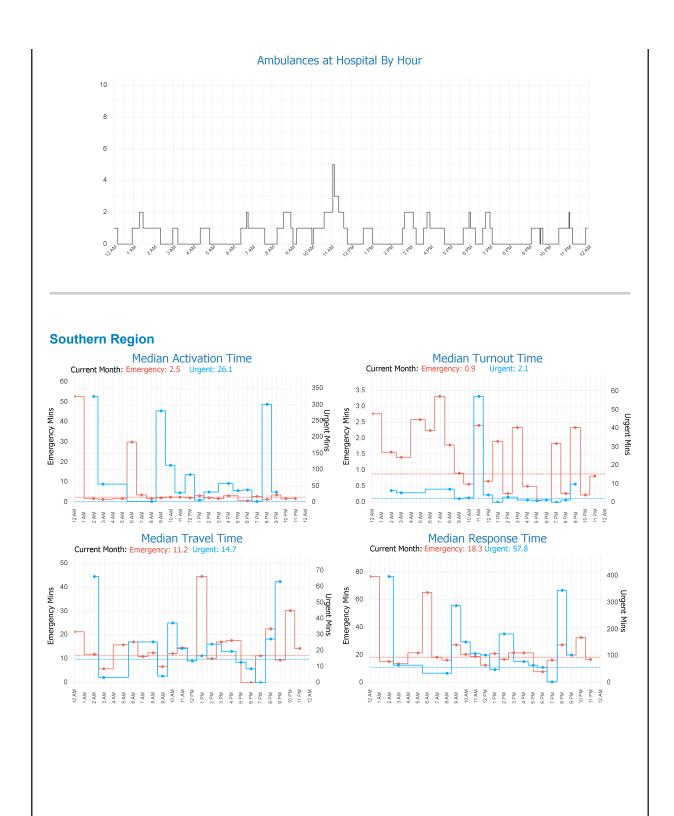

# Ambulance Tasmania Daily Report: Thur 18 Jul

AMBULANCE EMERGENCY RESPONSE

**Current July MERT: 15.6** 

**Northern Region** 