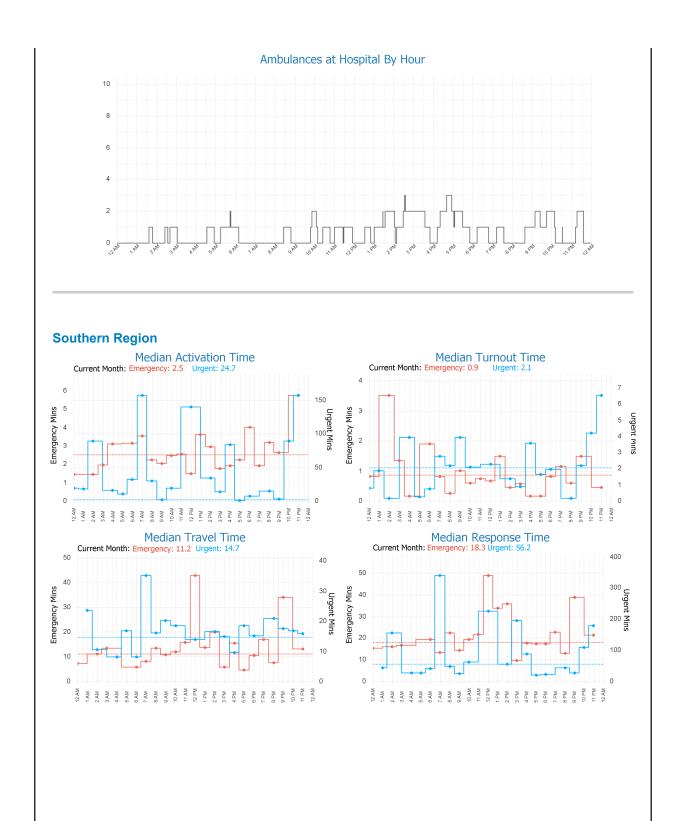

possible and respond using emergency warning devices. Includes: EMS Incident Type. Priority 0 & 1.

EMS Urgent An incident which should have a clinician on scene within 60 minutes. On-road resources must mobilise as soon as possible but respond without using emergency warning devices. Includes: EMS Incident Type. Priority 2,3,4.

# Other

Non Urgent EMS incidents. Patient Travel and Interfacility Coordiation jobs. Search and Rescue jobs Outliers

Emergency Incidents with Activation and Turnout times greater than 5 minutes.

From: Sent: Subject: PerformanceReporting@ambulance.tas.gov.au Friday, 19 July 2024 6:01 AM Ambulance Tasmania Daily Activity Report

# Ambulance Tasmania Daily Report: Thur 18 Jul

AMBULANCE EMERGENCY RESPONSE

**Current July MERT: 15.6** 



**Northern Region** 









# **Outlier Activity**

### **Activation Time Outliers**

|                 |           |        | Initial  | Activation  |
|-----------------|-----------|--------|----------|-------------|
| Incident Number | Call Time | Region | Priority | Time (mins) |
| 000054-18072024 | 6:42 AM   | South  | I        | 26          |
| 000068-18072024 | 7:13 AM   | North  | I        | 8           |
| 000186-18072024 | 11:30 AM  | South  | I        | 8           |
| 000247-18072024 | 1:54 PM   | South  | I        | 11          |
| 000370-18072024 | 6:18 PM   | South  | I        | 16          |
| 000373-18072024 | 6:22 PM   | South  | I        | 13          |
| 000380-18072024 | 6:46 PM   | South  | I        | 5           |
| 000421-18072024 | 9:03 PM   | North  | I        | 8           |
| 000453-180