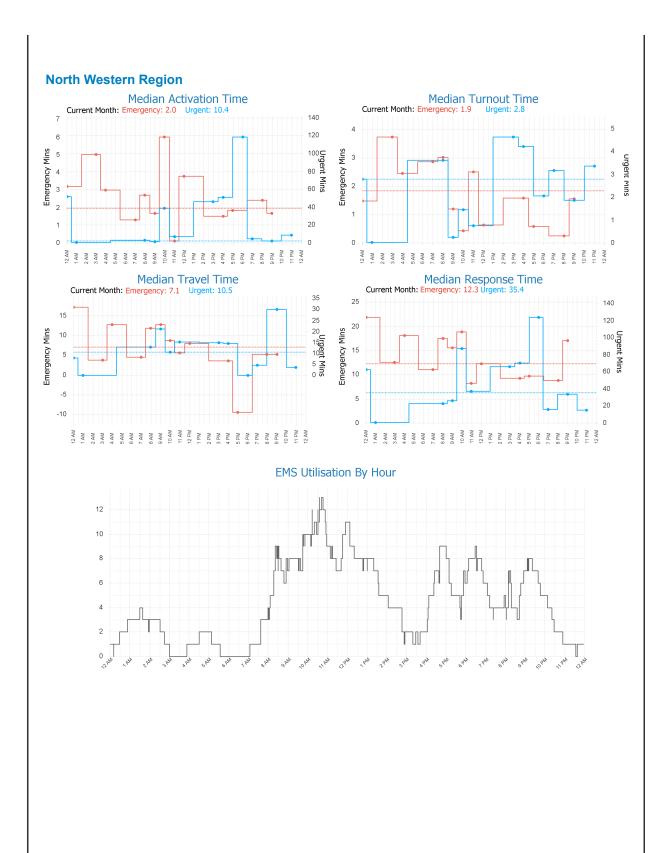

## Glossary

EMS Emergency An immediately life threatening incident. On-road resources must mobilise as soon as possible and respond using emergency warning devices. Includes: EMS Incident Type. Priority 0 & 1.

EMS Urgent

An incident which should have a clinician on scene within 60 minutes. On-road resources must mobilise as soon as possible but respond without using emergency warning devices. Includes: EMS Incident Type. Priority 2,3,4. Other Non Urgent EMS incidents. Patient Travel and Interfacility Coordiation jobs. Search and Rescue jobs Outliers Emergency Incidents with Activation and Turnout times greater than 5 minutes.