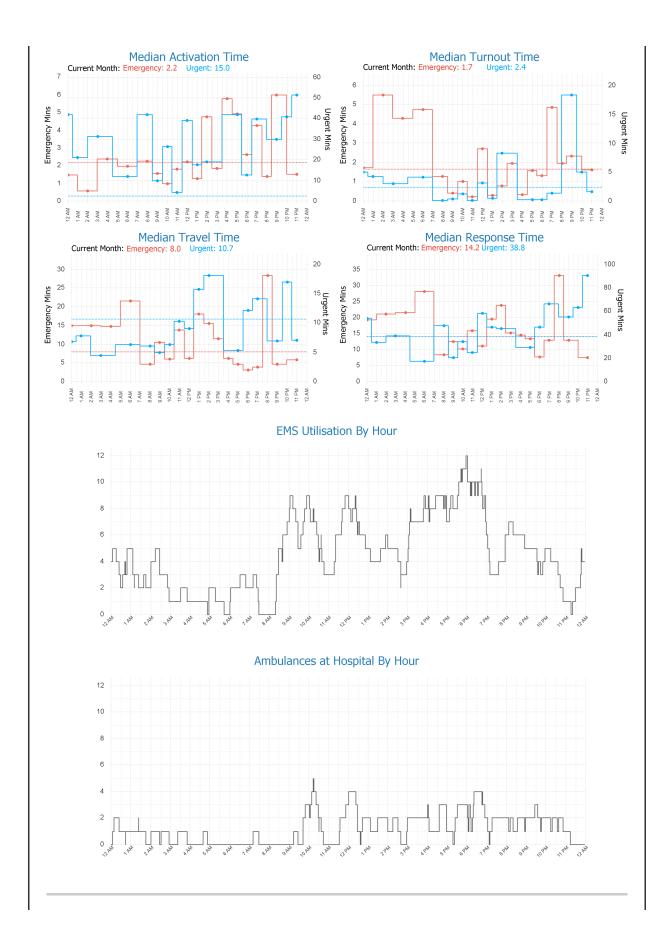

## Glossary

EMS Emergency An immediately life threatening incident. On-road resources must mobilise as soon as possible and respond using emergency warning devices. Includes: EMS Incident Type. Priority 0 & 1.

EMS Urgent

An incident which should have a clinician on scene within 60 minutes. On-road resources must mobilise as soon as possible but respond without using emergency warning devices. Includes: EMS Incident Type. Priority 2,3,4. Other Non Urgent EMS incidents. Patient Travel and Interfacility Coordiation jobs. Search and Rescue jobs Outliers Emergency Incidents with Activation and Turnout times greater than 5 minutes.