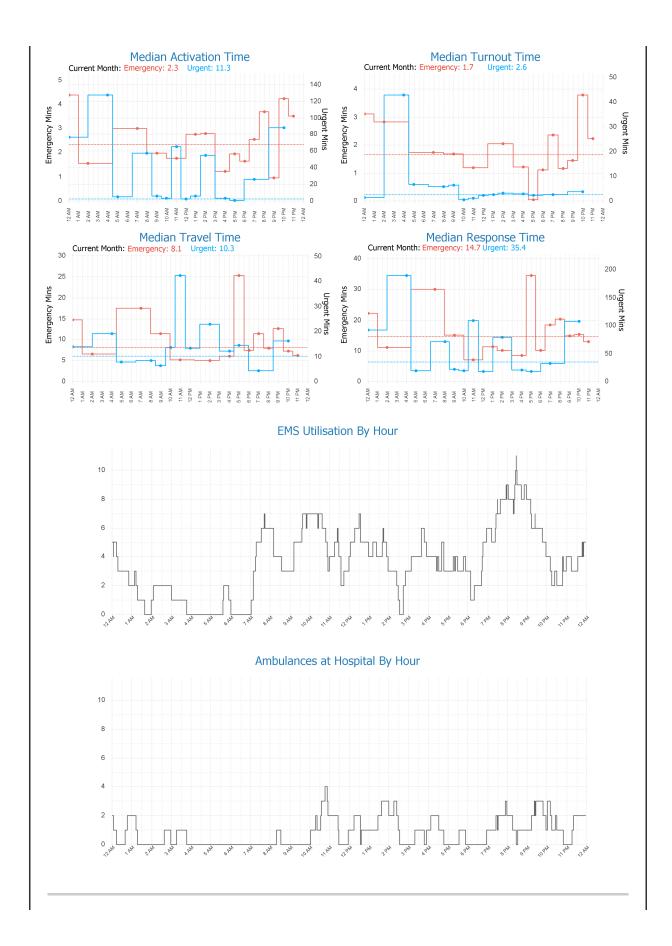

# Ambulance Tasmania Daily Report: Fri 05 Jul

AMBULANCE EMERGENCY RESPONSE

**Current July MERT: 14.7** 