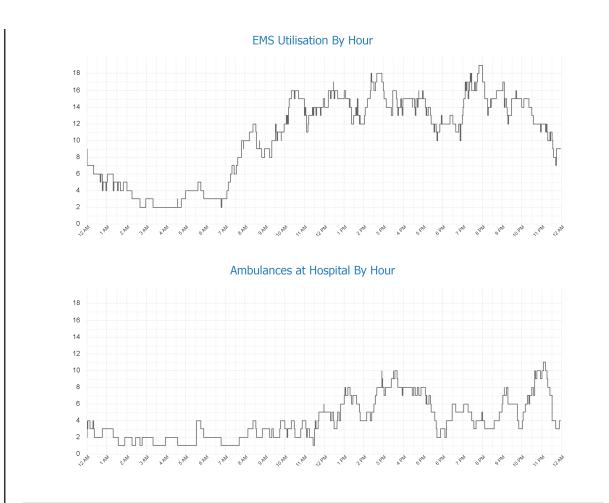

|        |          |             |

### Glossary

EMS Emergency An immediately life threatening incident. On-road resources must mobilise as soon as possible and respond using emergency warning devices. Includes: EMS Incident Type. Priority 0 & 1.

EMS Urgent An incident which should have a clinician on scene within 60 minutes. On-road resources must mobilise as soon as possible but respond without using emergency warning devices. Includes: EMS Incident Type. Priority 2,3,4.

Non Urgent EMS incidents. Patient Travel and Interfacility Coordiation jobs. Search and Rescue jobs Outliers

PerformanceReporting@ambulance.tas.gov.au Wednesday, 10 July 2024 5:59 AM Ambulance Tasmania Daily Activity Report

# Ambulance Tasmania Daily Report: Tue 09 Jul

AMBULANCE EMERGENCY RESPONSE













### **Activation Time Outliers**

|                 |           |        | Initial  | Activation  |
|-----------------|-----------|--------|----------|-------------|
| Incident Number | Call Time | Region | Priority | Time (mins) |
| 000015-09072024 | 1:17 AM   | South  | I        | 6           |
| 000049-09072024 | 7:00 AM   | North  | I.       | 6           |
| 000159-09072024 | 11:34 AM  | South  | I        | 5           |
| 000263-09072024 | 4:22 PM   | South  | I        | 7           |
| 000295-09072024 | 5:35 PM   | North  | I        | 10          |
| 000317-09072024 | 6:52 PM   | South  | I        | 8           |
| 000359-09072024 | 8:53 PM   | South  | I        | 28          |
| 000386-09072024 | 10:01 PM  | South  | I        | 6           |
| 000409-09072024 | 11:17 PM  | South