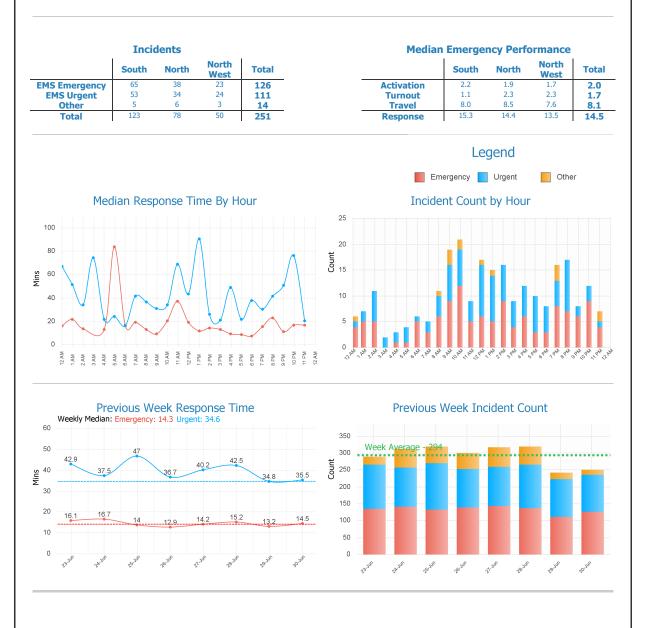

|

## Glossary

**EMS Emergency** 

An immediately life threatening incident. On-road resources must mobilise as soon as possible and respond using emergency warning devices. Includes: EMS Incident Type. Priority 0 & 1.

EMS Urgent

An incident which should have a clinician on scene within 60 minutes. On-road resources must mobilise as soon as possible but respond without using emergency warning devices. Includes: EMS Incident Type. Priority 2,3,4.

Non Urgent EMS incidents. Patient Travel and Interfacility Coordiation jobs. Search and Rescue jobs Outliers

Other

PerformanceReporting@ambulance.tas.gov.au Monday, 1 July 2024 5:53 AM Ambulance Tasmania Daily Activity Report

# Ambulance Tasmania Daily Report: Sun 30 Jun

AMBULANCE EMERGENCY RESPONSE

Final June MERT: 15.2











#### **Activation Time Outliers**

| Incident Number | Call Time | Region | Initial<br>Priority | Activation<br>Time (mins) |
|-----------------|-----------|--------|---------------------|---------------------------|
| 000012-30062024 | 1:07 AM   | South  | I                   | 20                        |
| 000027-30062024 | 2:48 AM   | North  | I                   | 5                         |
| 000115-30062024 | 10:53 AM  | South  | I                   | 8                         |
| 000128-30062024 | 11:34 AM  | South  | I                   | 21                        |
| 000303-30062024 | 10:48 PM  | South  | I                   | 6                         |
| 000304-30062024 | 10:48 PM  | South  | I                   | 6                         |
|                 |