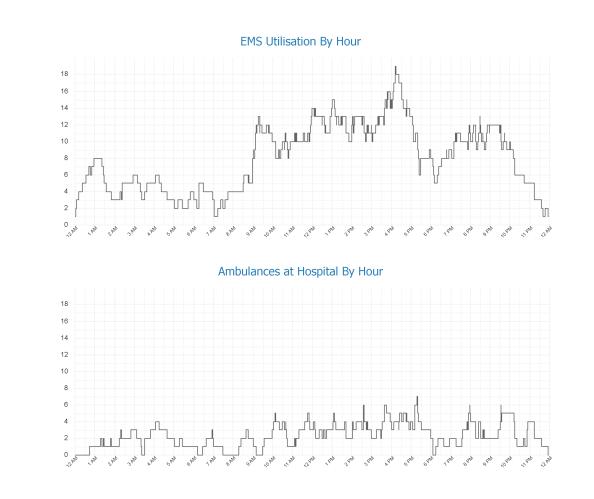

### Glossary

**EMS Emergency** 

An immediately life threatening incident. On-road resources must mobilise as soon as possible and respond using emergency warning devices. Includes: EMS Incident Type. Priority 0 & 1.

EMS Urgent

An incident which should have a clinician on scene within 60 minutes. On-road resources must mobilise as soon as possible but respond without using emergency warning devices. Includes: EMS Incident Type. Priority 2,3,4.

Non Urgent EMS incidents. Patient Travel and Interfacility Coordiation jobs. Search and Rescue jobs Outliers

Other

PerformanceReporting@ambulance.tas.gov.au Thursday, 18 July 2024 11:00 AM Ambulance Tasmania Daily Activity Report

# Ambulance Tasmania Daily Report: Wed 17 Jul

AMBULANCE EMERGENCY RESPONSE

**Current July MERT: 15.6** 











# **Outlier Activity**

### **Activation Time Outliers**

|                                                                                                                                                                         |                                                                                                            |                                                                               | Initial  | Activation                                       |
|-------------------------------------------------------------------------------------------------------------------------------------------------------------------------|------------------------------------------------------------------------------------------------------------|-------------------------------------