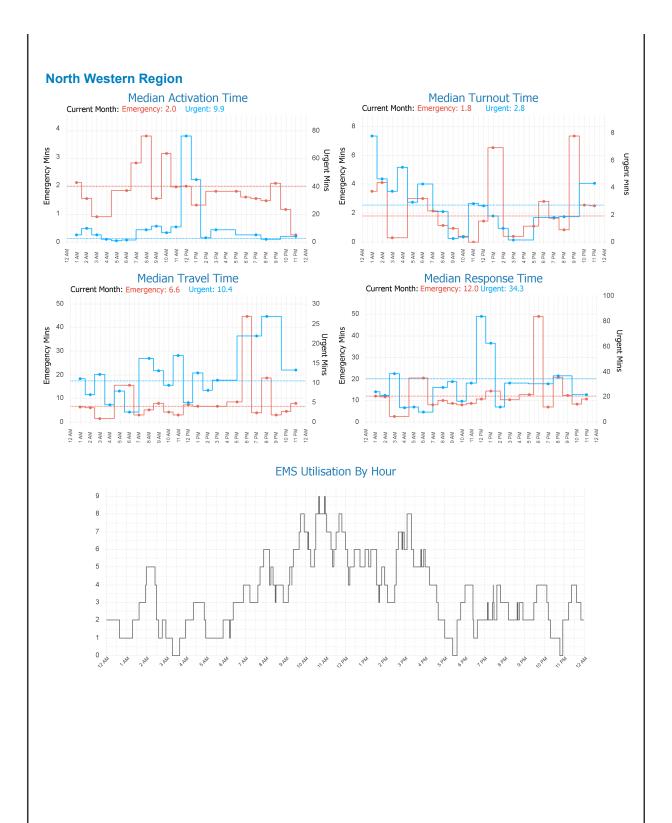

## Glossary

EMS Emergency An immediately life threatening incident. On-road resources must mobilise as soon as possible and respond using emergency warning devices. Includes: EMS Incident Type. Priority 0 & 1.

EMS Urgent

An incident which should have a clinician on scene within 60 minutes. On-road resources must mobilise as soon as possible but respond without using emergency warning devices. Includes: EMS Incident Type. Priority 2,3,4. Other Non Urgent EMS incidents. Patient Travel and Interfacility Coordiation jobs. Search and Rescue jobs Outliers Emergency Incidents with Activation and Turnout times greater than 5 minutes.