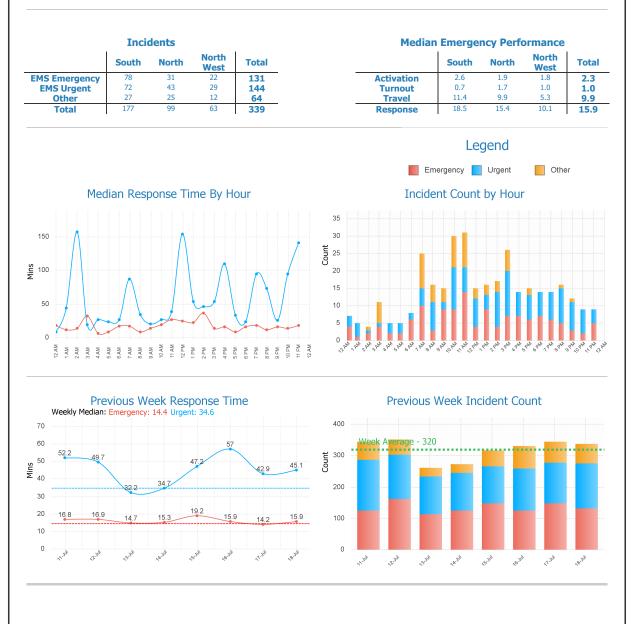

es must mobilise as soon as possible and respond using emergency warning devices. Includes: EMS Incident Type. Priority 0 & 1.

EMS Urgent An incident which should have a clinician on scene within 60 minutes. On-road resources must mobilise as soon as possible but respond without using emergency warning devices. Includes: EMS Incident Type. Priority 2,3,4.

# Other

Non Urgent EMS incidents. Patient Travel and Interfacility Coordiation jobs. Search and Rescue jobs Outliers

Emergency Incidents with Activation and Turnout times greater than 5 minutes.

From: Sent: Subject: PerformanceReporting@ambulance.tas.gov.au Friday, 19 July 2024 6:01 AM Ambulance Tasmania Daily Activity Report

# Ambulance Tasmania Daily Report: Thur 18 Jul

AMBULANCE EMERGENCY RESPONSE

**Current July MERT: 15.6** 



**Northern Region** 









# **Outlier Activity**

### **Activation Time Outliers**

|                 |           |        | Initial  | Activation  |
|-----------------|-----------|--------|----------|-------------|
| Incident Number | Call Time | Region | Priority | Time (mins) |
| 000054-18072024 | 6:42 AM   | South  | I        | 26          |
| 000068-18072024 | 7:13 AM   | North  | I        | 8           |
| 000186-18072024 | 11:30 AM  | South  | I        | 8           |
| 000247-18072024 | 1:54 PM   | South  | I        | 11          |
| 000370-18072024 | 6:18 PM   | South  | I        | 16          |
| 000373-18072024 | 6:22 PM   | South  | I        | 13          |
| 000380-18072024 | 6:46 PM   | South  | I        | 5           |
| 000421-18072024 | 9:03 PM   | North  | I