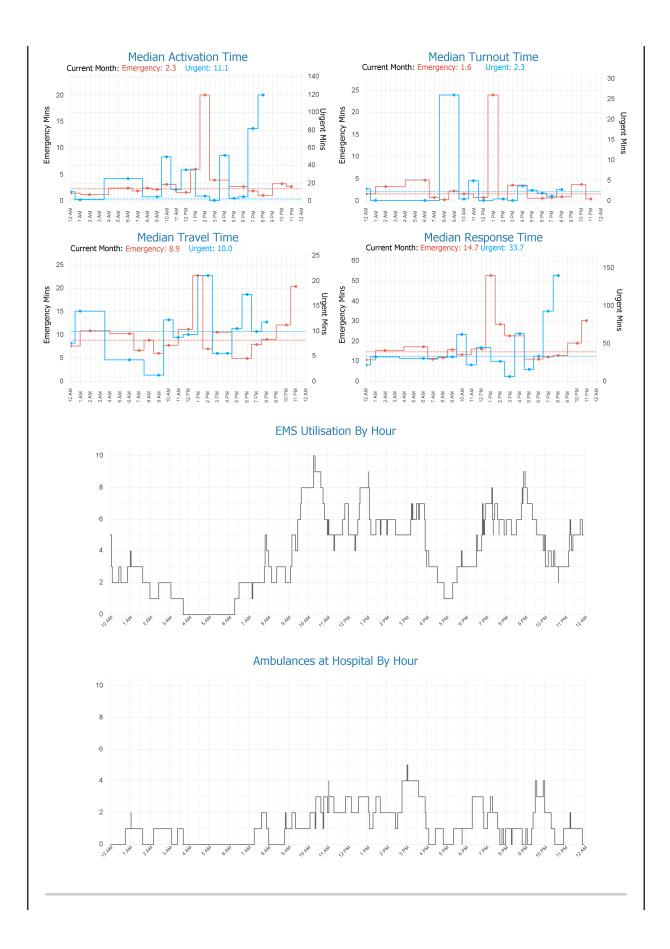

# Ambulance Tasmania Daily Report: Fri 05 Jul

AMBULANCE EMERGENCY RESPONSE

**Current July MERT: 14.7** 