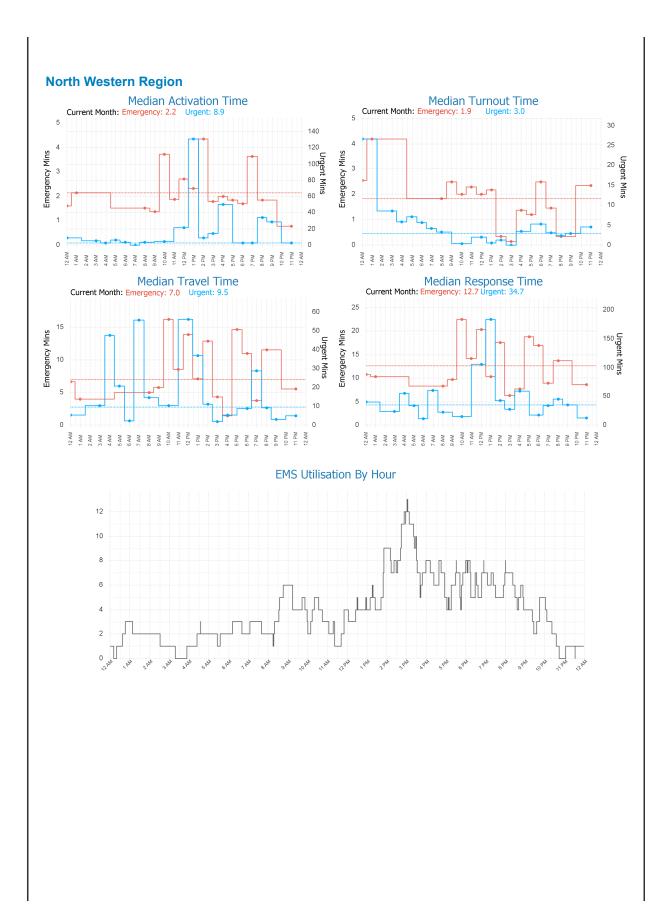

## Glossary

EMS Emergency An immediately life threatening incident. On-road resources must mobilise as soon as possible and respond using emergency warning devices. Includes: EMS Incident Type. Priority 0 & 1.

EMS Urgent

An incident which should have a clinician on scene within 60 minutes. On-road resources must mobilise as soon as possible but respond without using emergency warning devices. Includes: EMS Incident Type. Priority 2,3,4. Other Non Urgent EMS incidents. Patient Travel and Interfacility Coordiation jobs. Search and Rescue jobs Outliers Emergency Incidents with Activation and Turnout times greater than 5 minutes.