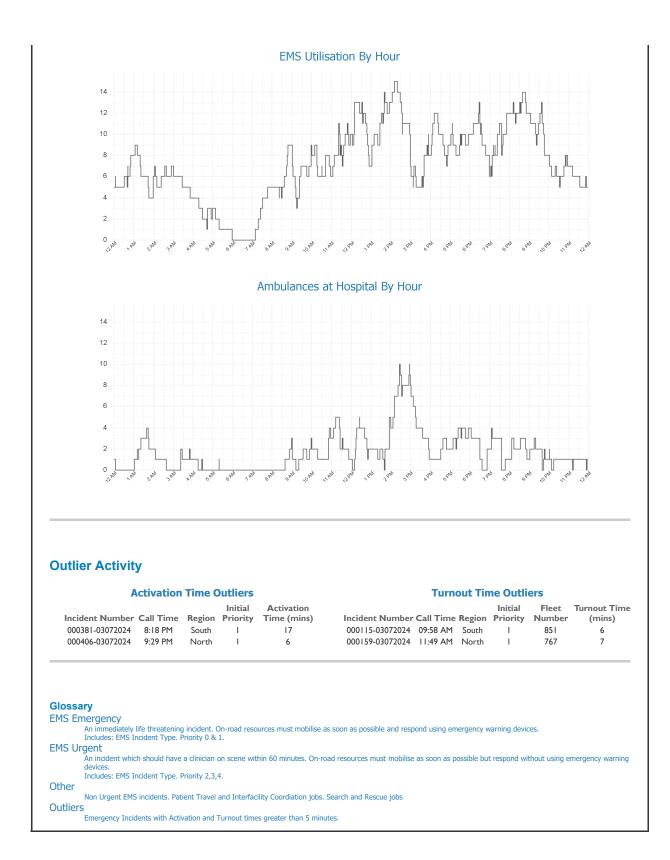

# **Outlier Activity**

### **Activation Time Outliers**

|                                                                                                                                                                         |                                                                                                            |                                                                               | Initial  | Activation                                       |
|-------------------------------------------------------------------------------------------------------------------------------------------------------------------------|------------------------------------------------------------------------------------------------------------|-------------------------------------------------------------------------------|----------|--------------------------------------------------|
| Incident Number                                                                                                                                                         | Call Time                                                                                                  | Region                                                                        | Priority | Time (mins)                                      |
| 000023-17072024                                                                                                                                                         | 2:04 AM                                                                                                    | South                                                                         | I        | 22                                               |
| 000030-17072024                                                                                                                                                         | 2:42 AM                                                                                                    | South                                                                         | I.       | 17                                               |
| 000038-17072024                                                                                                                                                         | 3:53 AM                                                                                                    | South                                                                         | I.       | 13                                               |
| 000196-17072024                                                                                                                                                         | 11:43 AM                                                                                                   | South                                                                         | I        | 14                                               |
| 000199-17072024                                                                                                                                                         | 11:48 AM                                                                                                   | South                                                                         | I        | 5                                                |
| 000251-17072024                                                                                                                                                         | 1:59 PM                                                                                                    | South                                                                         | I        | 5                                                |
| 000288-17072024                                                                                                                                                         | 3:06 PM                                                                                                    | South                                                                         | I        | 5                                                |
| 000301-17072024                                                                                                                                                         | 3:34 PM                                                                                                    | South                                                                         | I        | 26                                               |
| 000304-17072024                                                                                                                                                         | 3:40 PM                                                                                                    | South                                                                         | I        | 12                                               |
| 000306-17072024                                                                                                                                                         | 3:44 PM                                                                                                    | South                                                                         | I        | 5                                                |
| 000315-17072024                                                                                                                                                         | 4:02 PM                                                                                                    | North                                                                         | I        | 6                                                |
| 000327-17072024                                                                                                                                                         | 4:53 PM                                                                                                    | North                                                                         | I        | 5                                                |
| 000332-17072024                                                                                                                                                         | 4:58 PM                                                                                                    | North                                                                         | I        | 6                                                |
| 000343-17072024                                                                                                                                                         | 5:27 PM                                                                                                    | North                                                                         | I        | 5                                                |
| 000392-17072024                                                                                                                                                         | 7:52 PM                                                                                                    | North                                                                         | I        | 7                                                |
| 000421-17072024                                                                                                                                                         | 9:52 PM                                                                                                    | North                                                                         | I        | 6                                                |
| 000251-17072024<br>000288-17072024<br>000301-17072024<br>000306-17072024<br>000315-17072024<br>000315-17072024<br>000322-17072024<br>000332-17072024<br>000392-17072024 | 1:59 PM<br>3:06 PM<br>3:34 PM<br>3:40 PM<br>3:44 PM<br>4:02 PM<br>4:53 PM<br>4:58 PM<br>5:27 PM<br>7:52 PM | South<br>South<br>South<br>South<br>South<br>North<br>North<br>North<br>North |          | 5<br>5<br>26<br>12<br>5<br>6<br>5<br>6<br>5<br>7 |

## **Turnout Time Outliers**

| Incident Number | Call Time | Region | Initial<br>Priority | Fleet<br>Number | Turnout Time<br>(mins) |
|-----------------|-----------|--------|---------------------|-----------------|------------------------|
| 000025-17072024 | 02:16 AM  | North  | I.                  | 777             | 5                      |
| 000076-17072024 | 07:43 AM  | South  | I                   | 861             | 5                      |
| 000099-17072024 | 08:59 AM  | South  | I                   | 718             | 5                      |
| 000233-17072024 | 01:17 PM  | N West | I                   | 896             | 7                      |
| 000322-17072024 | 04:43 PM  | North  | I                   | 731             | 6                      |
| 000392-17072024 | 07:52 PM  | North  | I                   | 799             | 7                      |
| 000406-17072024 | 08:43 PM  | South  | I                   | 850             | 10                     |
| 000419-17072024 | 09:34 PM  | N West | I                   | 730             | 10                     |

# Glossary

EMS Emergency An immediately life threatening incident. On-road resources must mobilise as soon as possible and respond using emergency warning devices. Includes: EMS Incident Type. Priority 0 & 1.

EMS Urgent An incident which should have a clinician on scene within 60 minutes. On-road resources must mobilise as soon as possible but respond without using emergency warning devices. Includes: EMS Incident Type. Priority 2,3,4.

# Other

Non Urgent EMS incidents. Patient Travel and Interfacility Coordiation jobs. Search and Rescue jobs Outliers

Emergency Incidents with Activation and Turnout times greater than 5 minutes.

From: Sent: Subject: PerformanceReporting@ambulance.tas.gov.au Friday, 19 July 2024 6:01 AM Ambulance Tasmania Daily Activity Report