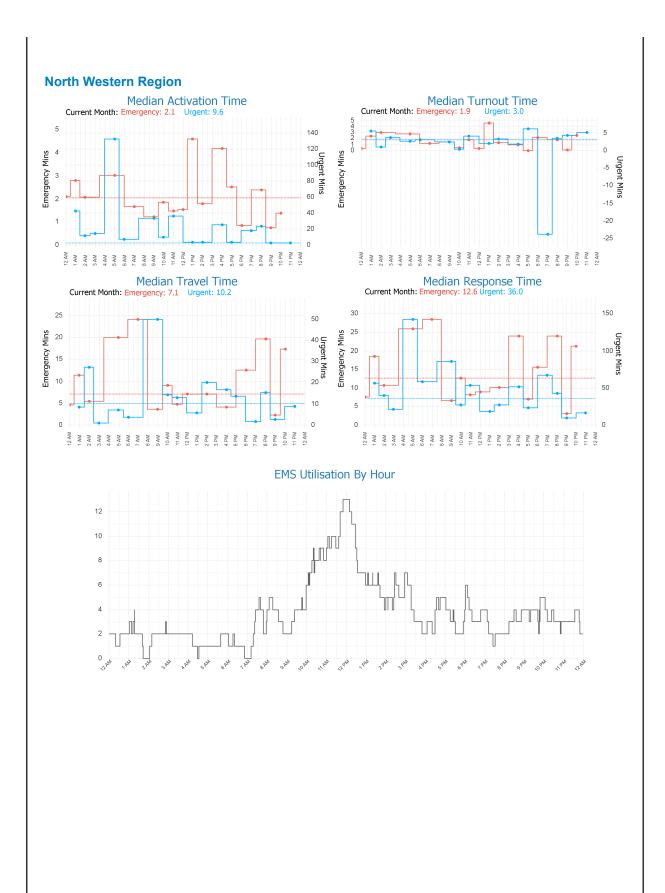

# Ambulance Tasmania Daily Report: Fri 05 Jul

AMBULANCE EMERGENCY RESPONSE

**Current July MERT: 14.7** 