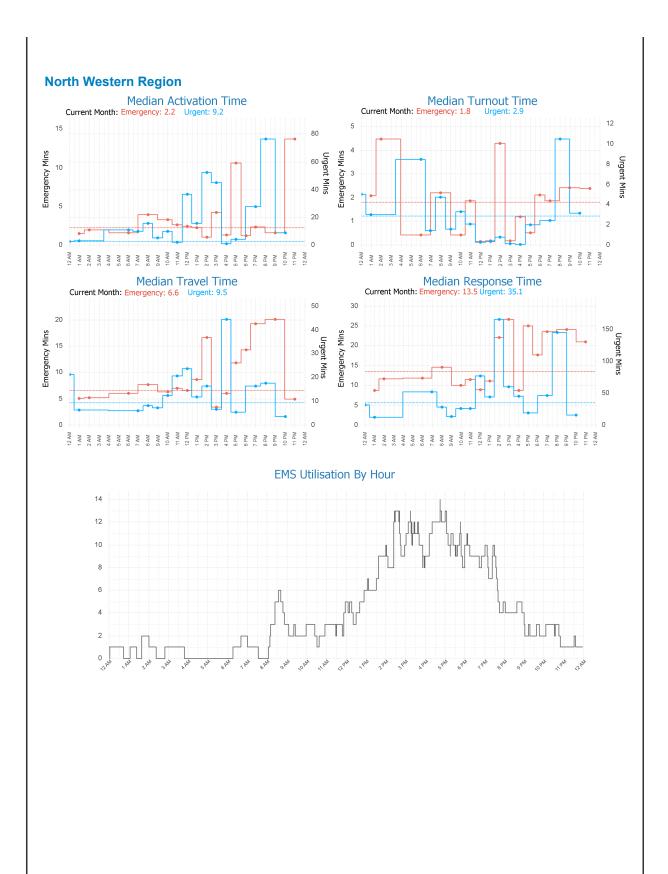

# Ambulance Tasmania Daily Report: Thur 18 Jul

AMBULANCE EMERGENCY RESPONSE

**Current July MERT: 15.6** 

**Northern Region** 