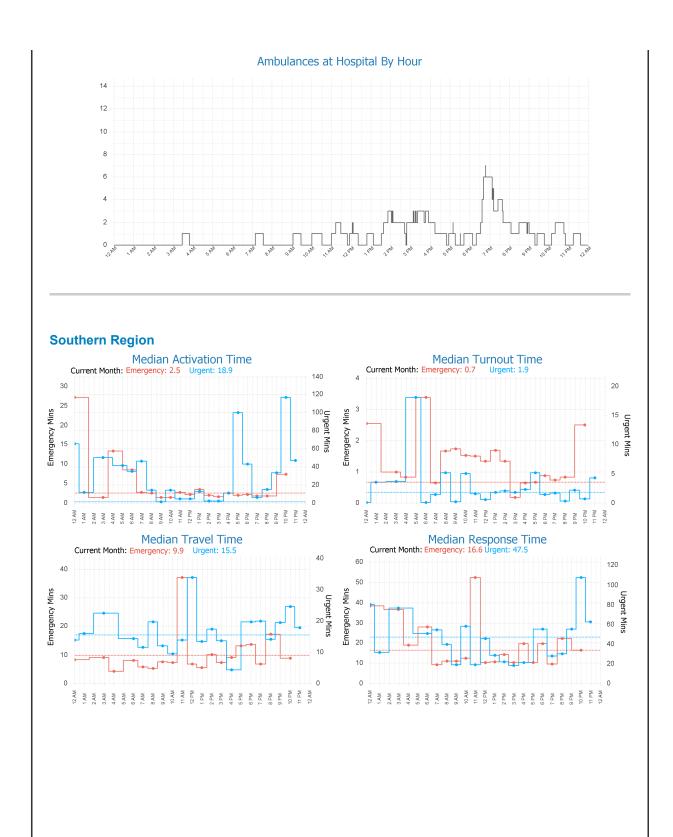

# Ambulance Tasmania Daily Report: Thur 18 Jul

AMBULANCE EMERGENCY RESPONSE

**Current July MERT: 15.6** 

**Northern Region** 