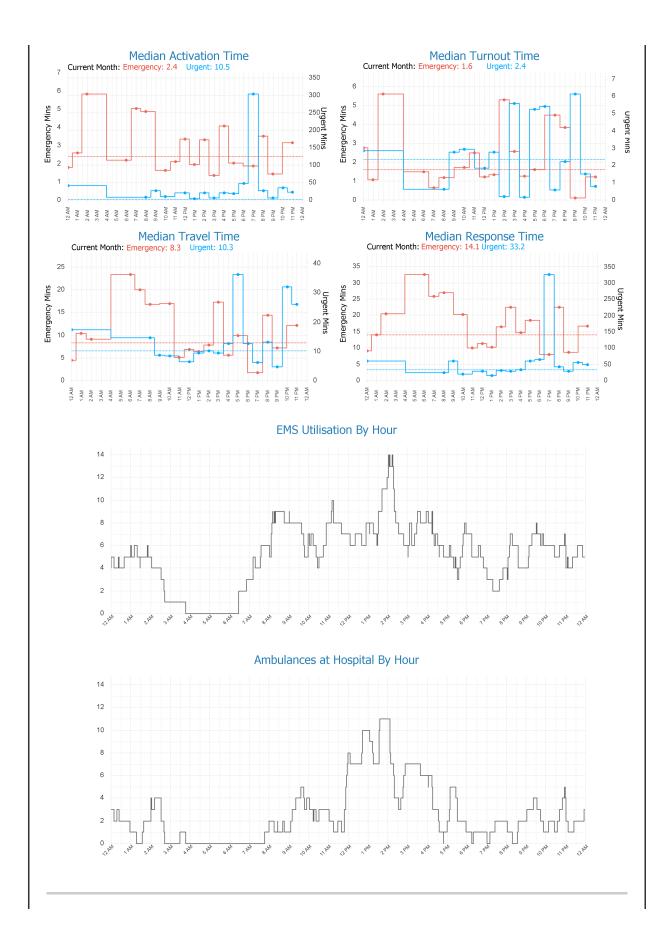

# Ambulance Tasmania Daily Report: Fri 05 Jul

AMBULANCE EMERGENCY RESPONSE

**Current July MERT: 14.7** 

#### **Activation Time Outliers**

| In eident Number |           | Desian | Initial<br>Bui a uituu | Activation  |
|------------------|-----------|--------|------------------------|-------------|
| Incident Number  | Call Time | Region | Priority               | Time (mins) |
| 000067-05072024  | 8:10 AM   | North  | I                      | 7           |
| 000302-05072024  | 5:38 PM   | North  | I                      | 7           |
| 000304-05072024  | 5:41 PM   | South  | I                      | 6           |
| 000324-05072024  | 6:23 PM   | South  | I.                     | 5           |
| 000339-05072024  | 7:07 PM   | North  | I                      | 9           |
| 000379-05072024  | 8:47 PM   | N West | I                      | 5           |
|                  |           |        |                        |             |

### **Turnout Time Outliers**

| Incident Number | Call Time | Pogion | Initial<br>Priority | Fleet<br>Number | Turnout Time<br>(mins) |
|-----------------|-----------|--------|---------------------|-----------------|------------------------|
|                 |           |        | . '                 |                 | ( )                    |
| 000017-05072024 | 01:36 AM  | South  | I                   | 718             | 5                      |
| 000019-05072024 | 01:56 AM  | N West | I                   | 863             | 9                      |
| 000019-05072024 | 01:56 AM  | N West | 1                   | 881             | 10                     |
| 000021-05072024 | 02:02 AM  | North  | I                   | 731             | 8                      |
| 000023-05072024 | 02:26 AM  | North  | I                   | 799             | 6                      |
| 000030-05072024 | 03:12 AM  | North  | I                   | 893             | 8                      |
| 000045-05072024 | 06:41 AM  | South  | I                   | 722             | 22                     |
| 000045-05072024 | 06:41 AM  | South  | I                   | 880             | 9                      |
| 000255-05072024 | 03:45 PM  | South  | I                   | 892             | 8                      |
| 000339-05072024 | 07:07 PM  | North  | I                   | 889             | 13                     |
| 000372-05072024 | 08:26 PM  | North  | I                   | 893             | 15                     |
| 000416-05072024 | 10:45 PM  | North  | I                   | 534             | 10                     |
| 000416-05072024 | 10:45 PM  | North  | I                   | 701             | 5                      |
| 000420-05072024 | 11:09 PM  | North  | I.                  | 743             | 11                     |
|                 |           |        |                     |                 |                        |