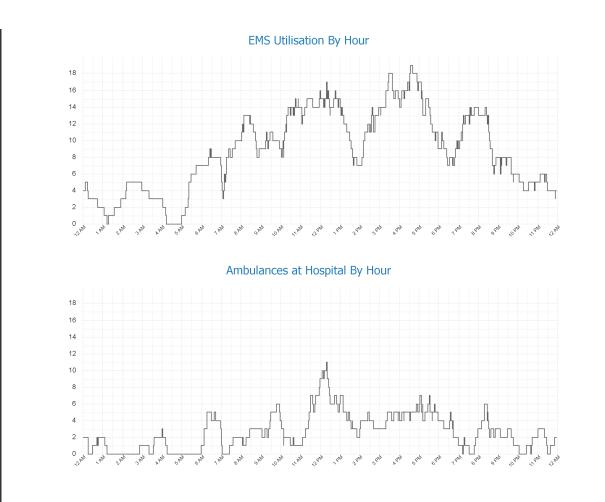

## Glossary

EMS Emergency An immediately life threatening incident. On-road resources must mobilise as soon as possible and respond using emergency warning devices. Includes: EMS Incident Type. Priority 0 & 1.

EMS Urgent

An incident which should have a clinician on scene within 60 minutes. On-road resources must mobilise as soon as possible but respond without using emergency warning devices. Includes: EMS Incident Type. Priority 2,3,4. Other Non Urgent EMS incidents. Patient Travel and Interfacility Coordiation jobs. Search and Rescue jobs Outliers Emergency Incidents with Activation and Turnout times greater than 5 minutes.