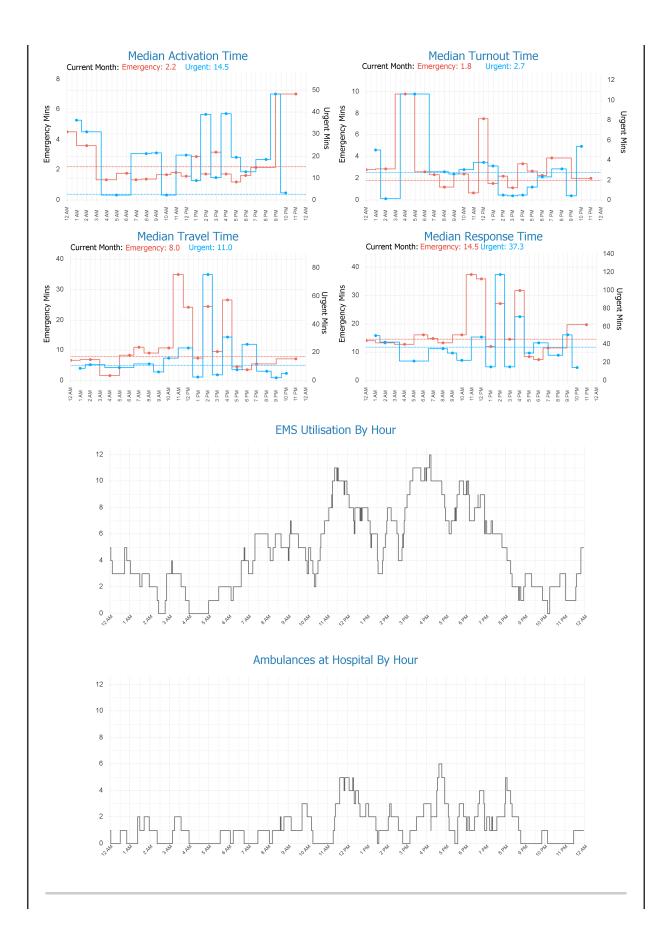

|

## Glossary

**EMS Emergency** 

An immediately life threatening incident. On-road resources must mobilise as soon as possible and respond using emergency warning devices. Includes: EMS Incident Type. Priority 0 & 1.

EMS Urgent

An incident which should have a clinician on scene within 60 minutes. On-road resources must mobilise as soon as possible but respond without using emergency warning devices. Includes: EMS Incident Type. Priority 2,3,4.

Non Urgent EMS incidents. Patient Travel and Interfacility Coordiation jobs. Search and Rescue jobs Outliers

Other

PerformanceReporting@ambulance.tas.gov.au Monday, 1 July 2024 5:53 AM Ambulance Tasmania Daily Activity Report

# Ambulance Tasmania Daily Report: Sun 30 Jun

AMBULANCE EMERGENCY RESPONSE

Final June MERT: 15.2











#### **Activation Time Outliers**

| Incident Number | Call Time | Region | Initial<br>Priority | Activation<br>Time (mins) |
|-----------------|-----------|--------|---------------------|---------------------------|
| 000012-30062024 | 1:07 AM   | South  | I                   | 20                        |
| 000027-30062024 | 2:48 AM   | North  | I                   | 5                         |
| 000115-30062024 | 10:53 AM  | South  | I                   | 8                         |
| 000128-30062024 | 11:34 AM  | South  | I                   | 21                        |
| 000303-30062024 | 10:48 PM  | South  | I                   | 6                         |
| 000304-30062024 | 10:48 PM  | South  | I                   | 6                         |
|                 |