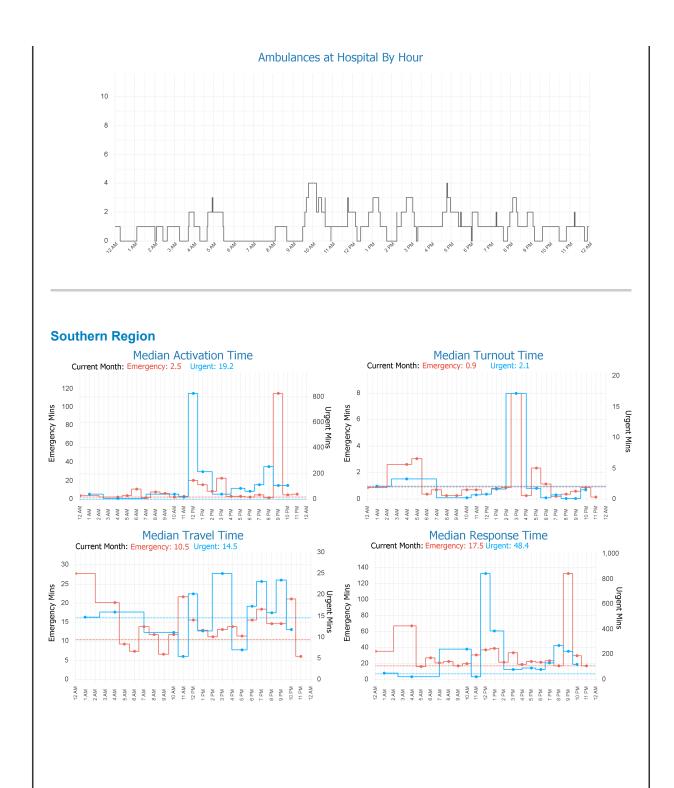

# Ambulance Tasmania Daily Report: Thur 18 Jul

AMBULANCE EMERGENCY RESPONSE

**Current July MERT: 15.6** 

**Northern Region** 