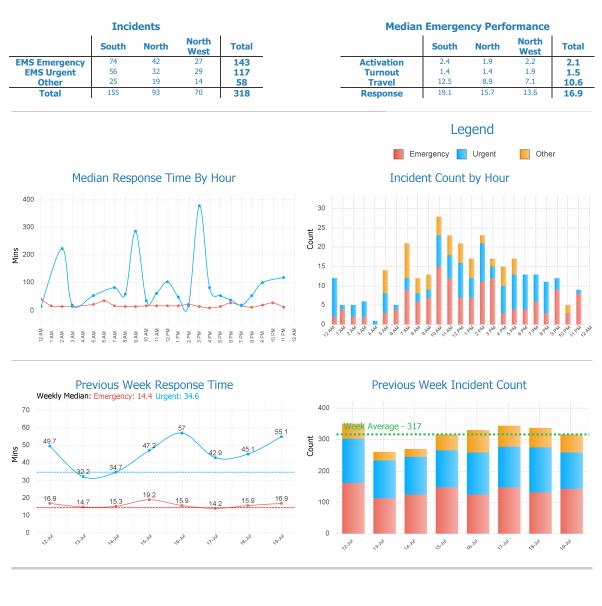

es must mobilise as soon as possible and respond using emergency warning devices. Includes: EMS Incident Type. Priority 0 & 1.

EMS Urgent

An incident which should have a clinician on scene within 60 minutes. On-road resources must mobilise as soon as possible but respond without using emergency warning devices. Includes: EMS Incident Type. Priority 2,3,4.

Non Urgent EMS incidents. Patient Travel and Interfacility Coordiation jobs. Search and Rescue jobs Outliers

Other

Emergency Incidents with Activation and Turnout times greater than 5 minutes.

From: Sent: Subject: PerformanceReporting@ambulance.tas.gov.au Saturday, 20 July 2024 5:59 AM Ambulance Tasmania Daily Activity Report

# Ambulance Tasmania Daily Report: Fri 19 Jul

AMBULANCE EMERGENCY RESPONSE

**Current July MERT: 15.7** 



**Northern Region** 









# **Outlier Activity**

### **Activation Time Outliers**

|                 |           |        | Initial  | Activation  |
|-----------------|-----------|--------|----------|-------------|
| Incident Number | Call Time | Region | Priority | Time (mins) |
| 000011-19072024 | 12:25 AM  | South  | Ι        | 53          |
| 000060-19072024 | 6:35 AM   | South  | I        | 27          |
| 000078-19072024 | 7:25 AM   | North  | I        | 6           |
| 000107-19072024 | 9:12 AM   | South  | I        | 6           |
| 000122-19072024 | 10:00 AM  | North  | I        | 5           |
| 000186-19072024 | 12:04 PM  | North  | Ι        | 6           |
| 000203-19072024 | 12:30 PM  | N West | I.       | 6           |
| 000251-19072024 | 2:20 PM   | North  | I