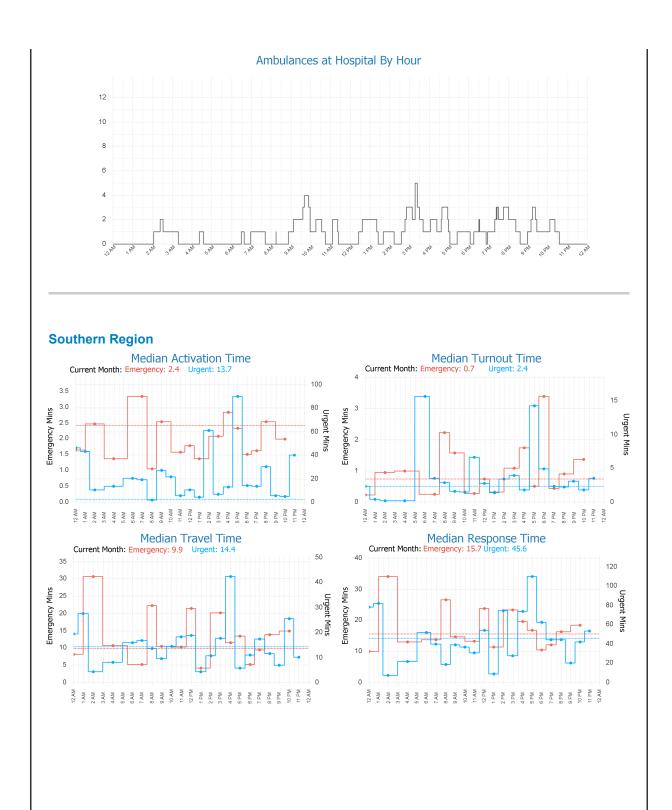

## Glossary

EMS Emergency An immediately life threatening incident. On-road resources must mobilise as soon as possible and respond using emergency warning devices. Includes: EMS Incident Type. Priority 0 & 1.

EMS Urgent

An incident which should have a clinician on scene within 60 minutes. On-road resources must mobilise as soon as possible but respond without using emergency warning devices. Includes: EMS Incident Type. Priority 2,3,4. Other Non Urgent EMS incidents. Patient Travel and Interfacility Coordiation jobs. Search and Rescue jobs Outliers Emergency Incidents with Activation and Turnout times greater than 5 minutes.