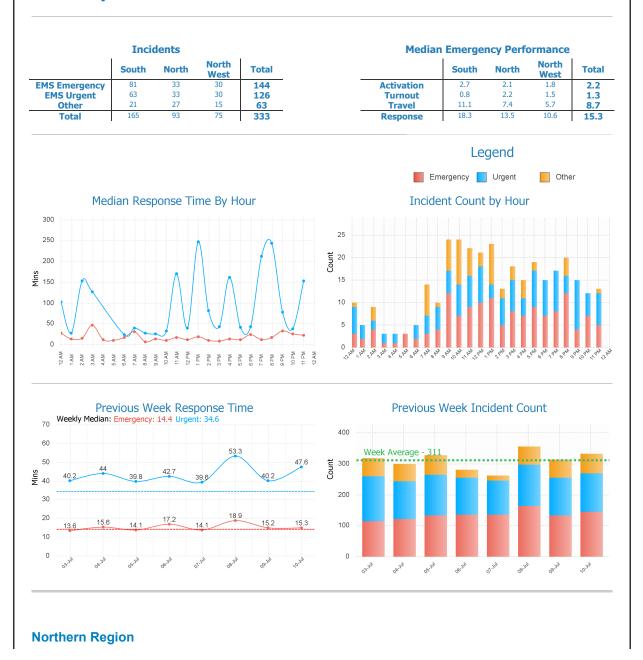

# Ambulance Tasmania Daily Report: Thur 18 Jul

AMBULANCE EMERGENCY RESPONSE

**Current July MERT: 15.6** 

**Northern Region** 