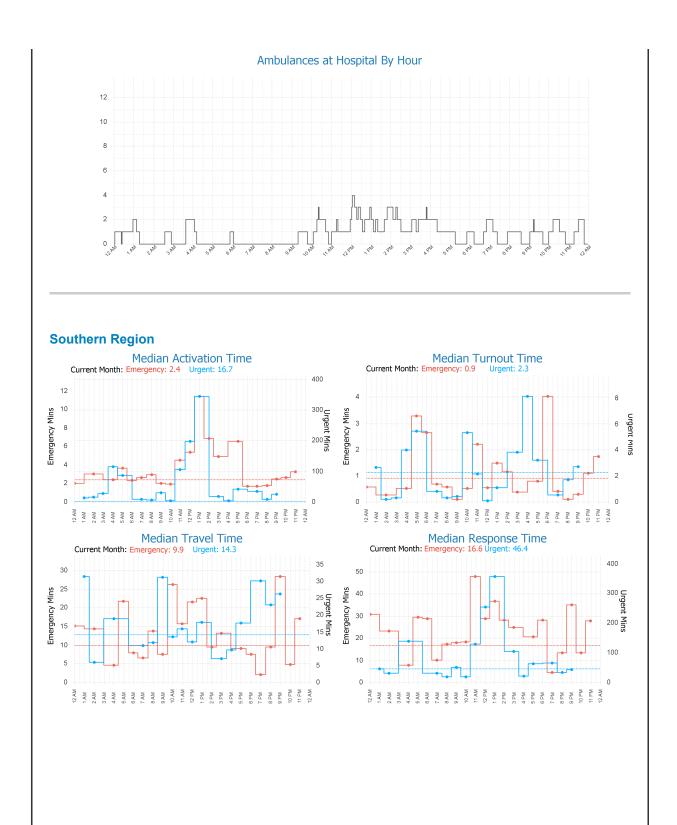

dent. On-road resources must mobilise as soon as possible and respond using emergency warning devices. Includes: EMS Incident Type. Priority 0 & 1.

EMS Urgent

An incident which should have a clinician on scene within 60 minutes. On-road resources must mobilise as soon as possible but respond without using emergency warning devices. Includes: EMS Incident Type. Priority 2,3,4. Other Non Urgent EMS incidents. Patient Travel and Interfacility Coordiation jobs. Search and Rescue jobs Outliers Emergency Incidents with Activation and Turnout times greater than 5 minutes.

PerformanceReporting@ambulance.tas.gov.au Sunday, 7 July 2024 5:59 AM Ambulance Tasmania Daily Activity Report

# Ambulance Tasmania Daily Report: Sat 06 Jul

AMBULANCE EMERGENCY RESPONSE

**Current July MERT: 15.1** 











#### **Activation Time Outliers**

|                 |           |        | Initial  | Activation  |
|-----------------|-----------|--------|----------|-------------|
| Incident Number | Call Time | Region | Priority | Time (mins) |
| 000163-06072024 | 11:29 AM  | South  | I        | 6           |
| 000185-06072024 | 12:44 PM  | South  | I        | 5           |
| 000199-06072024 | 1:25 PM   | South  | I        | 10          |
| 000209-06072024 | 1:59 PM   | South  | I        | 6           |
| 000210-06072024 | 2:04 PM   | South  | I        | 6           |
| 000211-06072024 | 2:05 PM   | South  | I        | 8           |
| 000215-06072024 | 2:21 PM   | South  | I.       | 6           |
| 000230-06072024 | 2:52 PM   | South  | I        | 10          |
| 000231-06072024 | 2:53 PM   | Sou