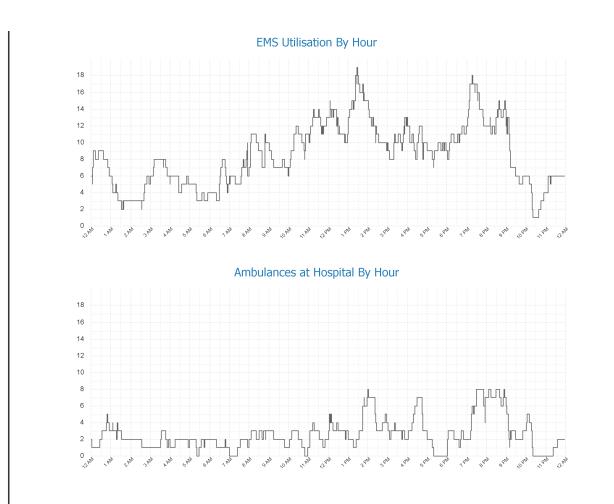

### Glossary

EMS Emergency

An immediately life threatening incident. On-road resources must mobilise as soon as possible and respond using emergency warning devices. Includes: EMS Incident Type. Priority 0 & 1.

EMS Urgent

An incident which should have a clinician on scene within 60 minutes. On-road resources must mobilise as soon as possible but respond without using emergency warning devices. Includes: EMS Incident Type. Priority 2,3,4.

Other

Non Urgent EMS incidents. Patient Travel and Interfacility Coordiation jobs. Search and Rescue jobs

Outliers

PerformanceReporting@ambulance.tas.gov.au Tuesday, 9 July 2024 6:03 AM Ambulance Tasmania Daily Activity Report