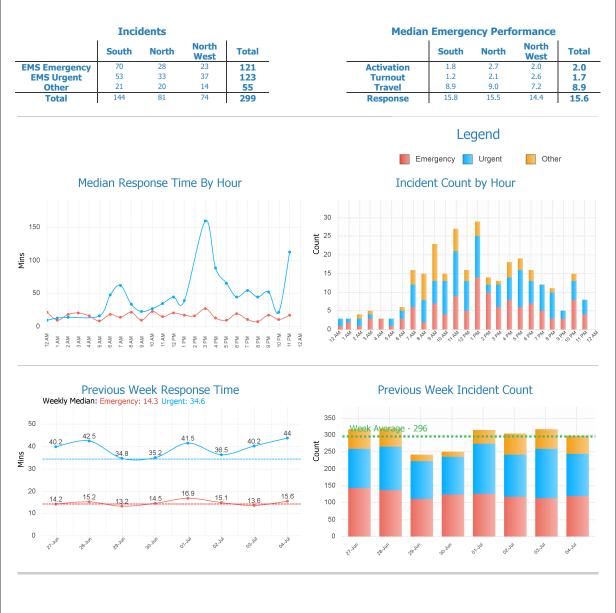

nt Type. Priority 0 & 1.

EMS Urgent

An incident which should have a clinician on scene within 60 minutes. On-road resources must mobilise as soon as possible but respond without using emergency warning devices. Includes: EMS Incident Type. Priority 2,3,4.

Non Urgent EMS incidents. Patient Travel and Interfacility Coordiation jobs. Search and Rescue jobs Outliers

Other

PerformanceReporting@ambulance.tas.gov.au Thursday, 4 July 2024 5:59 AM Ambulance Tasmania Daily Activity Report

# Ambulance Tasmania Daily Report: Wed 03 Jul

AMBULANCE EMERGENCY RESPONSE

**Current July MERT: 14.6** 











PerformanceReporting@ambulance.tas.gov.au Friday, 5 July 2024 5:59 AM Ambulance Tasmania Daily Activity Report

## Ambulance Tasmania Daily Report: Thur 04 Jul



**Current July MERT: 15.0** 











#### **Activation Time Outliers**

|                 |           |        | Initial  | Activation  |
|-----------------|-----------|--------|----------|-------------|
| Incident Number | Call Time | Region | Priority | Time (mins) |
| 000252-04072024 | 3:44 PM   | North  | I        | 11          |
| 000273-04072024 | 4:47 PM   | North  | I        | 8           |
| 000292-04072024 | 5:29 PM   | North  | I        | 7           |
| 000304-04072024 | 5:59 PM   | North  | I        | 11          |
| 000323-04072024 | 6:59 PM   | South  | I        | 6           |
| 000370-04072024 | 10:36 PM  | South  | I.       | 9           |
|                 |           |        |          |             |

#### **Turnout Time Outliers**

| Incident Number | Call Time | Region | Initial<br>Priority |