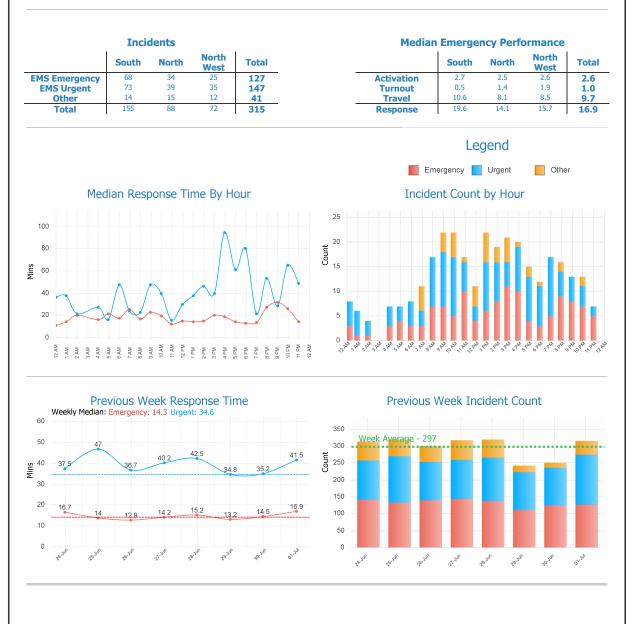

# Ambulance Tasmania Daily Report: Fri 05 Jul

AMBULANCE EMERGENCY RESPONSE

**Current July MERT: 14.7** 

#### **Activation Time Outliers**

| In eident Number |           | Desian | Initial<br>Bui a uituu | Activation  |
|------------------|-----------|--------|------------------------|-------------|
| Incident Number  | Call Time | Region | Priority               | Time (mins) |
| 000067-05072024  | 8:10 AM   | North  | I                      | 7           |
| 000302-05072024  | 5:38 PM   | North  | I                      | 7           |
| 000304-05072024  | 5:41 PM   | South  | I                      | 6           |
| 000324-05072024  | 6:23 PM   | South  | I.                     | 5           |
| 000339-05072024  | 7:07 PM   | North  | I                      | 9           |
| 000379-05072024  | 8:47 PM   | N West | I                      | 5           |
|                  |           |        |                        |             |

### **Turnout Time Outliers**

| Incident Number | Call Time | Pogion | Initial<br>Priority | Fleet<br>Number | Turnout Time<br>(mins) |
|-----------------|-----------|--------|---------------------|-----------------|------------------------|
|                 |           |        | . '                 |                 | ( )                    |
| 000017-05072024 | 01:36 AM  | South  | I                   | 718             | 5                      |
| 000019-05072024 | 01:56 AM  | N West | I                   | 863             | 9                      |
| 000019-05072024 | 01:56 AM  | N West | 1                   | 881             | 10                     |
| 000021-05072024 | 02:02 AM  | North  | I                   | 731             | 8                      |
| 000023-05072024 | 02:26 AM  | North  | I                   | 799             | 6                      |
| 000030-05072024 | 03:12 AM  | North  | I                   | 893             | 8                      |
| 000045-05072024 | 06:41 AM  | South  | I                   | 722             | 22                     |
| 000045-05072024 | 06:41 AM  | South  | I                   | 880             | 9                      |
| 000255-05072024 | 03:45 PM  | South  | I                   | 892             | 8                      |
| 000339-05072024 | 07:07 PM  | North  | I                   | 889             | 13                     |
| 000372-05072024 | 08:26 PM  | North  | I                   | 893             | 15                     |
| 000416-05072024 | 10:45 PM  | North  | I                   | 534             | 10                     |
| 000416-05072024 | 10:45 PM  | North  | I                   | 701             | 5                      |
| 000420-05072024 | 11:09 PM  | North  | I.                  | 743             | 11                     |
|                 |           |        |                     |                 |                        |