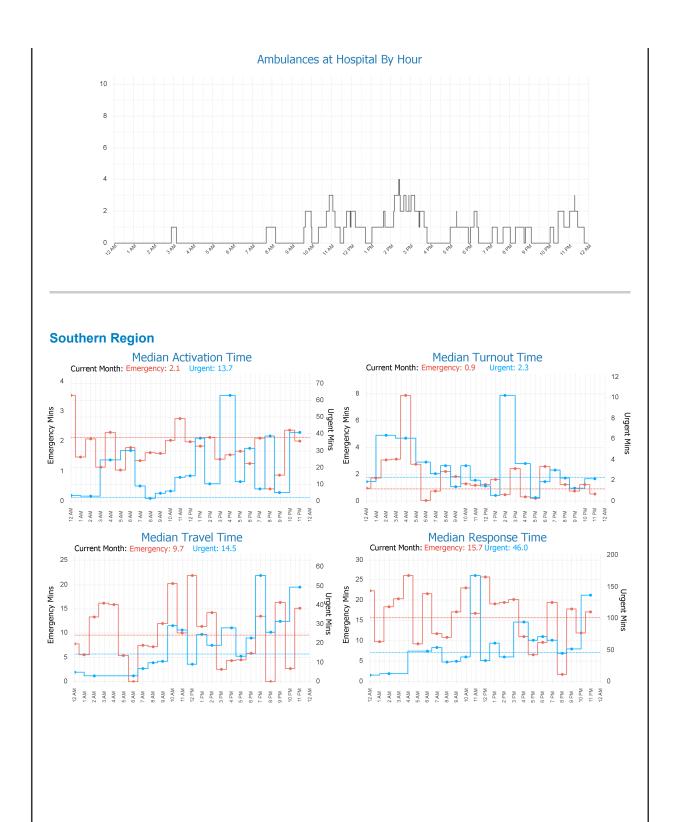

## Glossary

EMS Emergency An immediately life threatening incident. On-road resources must mobilise as soon as possible and respond using emergency warning devices. Includes: EMS Incident Type. Priority 0 & 1.

EMS Urgent

An incident which should have a clinician on scene within 60 minutes. On-road resources must mobilise as soon as possible but respond without using emergency warning devices. Includes: EMS Incident Type. Priority 2,3,4. Other Non Urgent EMS incidents. Patient Travel and Interfacility Coordiation jobs. Search and Rescue jobs Outliers Emergency Incidents with Activation and Turnout times greater than 5 minutes.