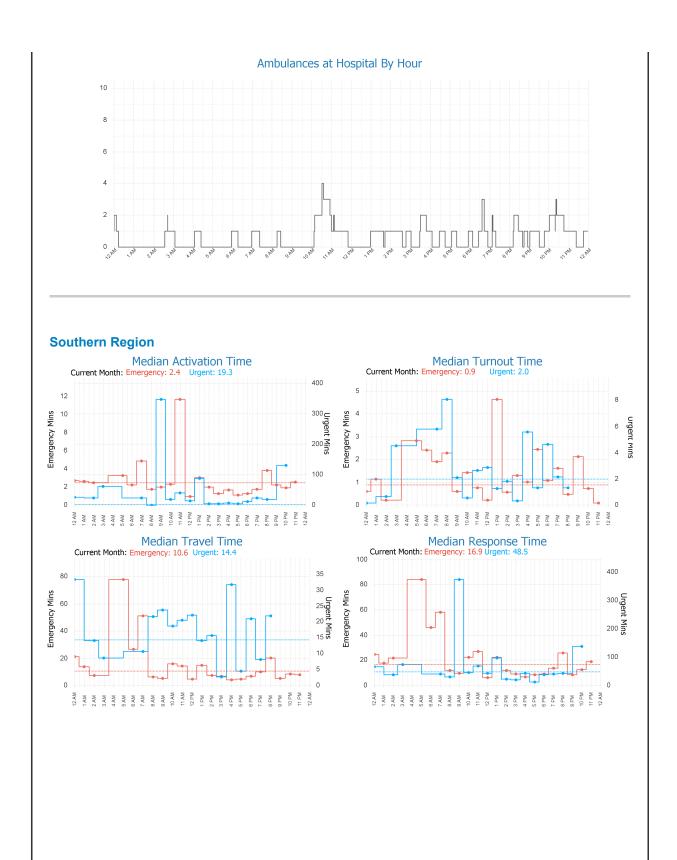

# Ambulance Tasmania Daily Report: Fri 05 Jul

AMBULANCE EMERGENCY RESPONSE

**Current July MERT: 14.7** 

#### **Activation Time Outliers**

| In eident Number |           | Desian | Initial<br>Bui a uituu | Activation  |
|------------------|-----------|--------|------------------------|-------------|
| Incident Number  | Call Time | Region | Priority               | Time (mins) |
| 000067-05072024  | 8:10 AM   | North  | I                      | 7           |
| 000302-05072024  | 5:38 PM   | North  | I                      | 7           |
| 000304-05072024  | 5:41 PM   | South  | I                      | 6           |
| 000324-05072024  | 6:23 PM   | South  | I.                     | 5           |
| 000339-05072024  | 7:07 PM   | North  | I                      | 9           |
| 000379-05072024  | 8:47 PM   | N West | I                      | 5           |
|                  |           |        |                        |             |

### **Turnout Time Outliers**

| Incident Number | Call Time | Pogion | Initial<br>Priority | Fleet<br>Number | Turnout Time<br>(mins) |
|-----------------|-----------|--------|---------------------|-----------------|------------------------|
|                 |           |        | . '                 |                 | ( )                    |
| 000017-05072024 | 01:36 AM  | South  | I                   | 718             | 5                      |
| 000019-05072024 | 01:56 AM  | N West | I                   | 863             | 9                      |
| 000019-05072024 | 01:56 AM  | N West | 1                   | 881             | 10                     |
| 000021-05072024 | 02:02 AM  | North  | I                   | 731             | 8                      |
| 000023-05072024 | 02:26 AM  | North  | I                   | 799             | 6                      |
| 000030-05072024 | 03:12 AM  | North  | I                   | 893             | 8                      |
| 000045-05072024 | 06:41 AM  | South  | I                   | 722             | 22                     |
| 000045-05072024 | 06:41 AM  | South  | I                   | 880             | 9                      |
| 000255-05072024 | 03:45 PM  | South  | I                   | 892             | 8                      |
| 000339-05072024 | 07:07 PM  | North  | I                   | 889             | 13                     |
| 000372-05072024 | 08:26 PM  | North  | I                   | 893             | 15                     |
| 000416-05072024 | 10:45 PM  | North  | I                   | 534             | 10                     |
| 000416-05072024 | 10:45 PM  | North  | I                   | 701             | 5                      |
| 000420-05072024 | 11:09 PM  | North  | I.                  | 743             | 11                     |
|                 |           |        |                     |                 |                        |