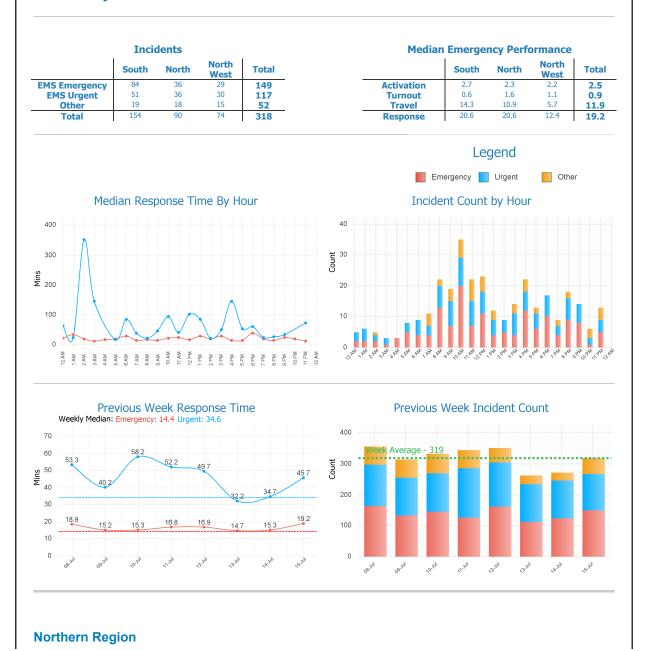

## Glossary

EMS Emergency An immediately life threatening incident. On-road resources must mobilise as soon as possible and respond using emergency warning devices. Includes: EMS Incident Type. Priority 0 & 1.

EMS Urgent

An incident which should have a clinician on scene within 60 minutes. On-road resources must mobilise as soon as possible but respond without using emergency warning devices. Includes: EMS Incident Type. Priority 2,3,4. Other Non Urgent EMS incidents. Patient Travel and Interfacility Coordiation jobs. Search and Rescue jobs Outliers Emergency Incidents with Activation and Turnout times greater than 5 minutes.