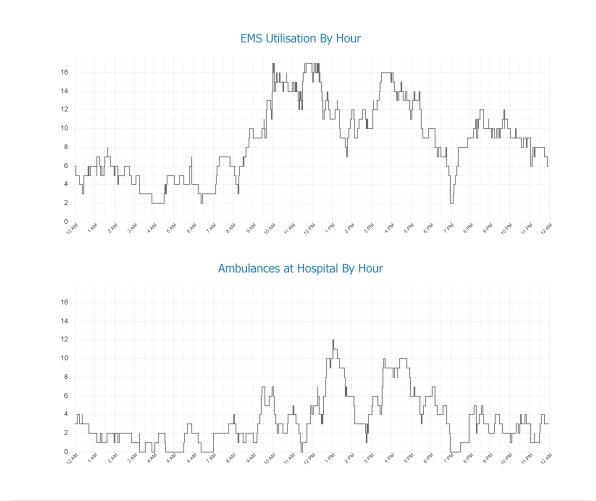

## Glossary

EMS Emergency An immediately life threatening incident. On-road resources must mobilise as soon as possible and respond using emergency warning devices. Includes: EMS Incident Type. Priority 0 & 1.

EMS Urgent

An incident which should have a clinician on scene within 60 minutes. On-road resources must mobilise as soon as possible but respond without using emergency warning devices. Includes: EMS Incident Type. Priority 2,3,4. Other Non Urgent EMS incidents. Patient Travel and Interfacility Coordiation jobs. Search and Rescue jobs Outliers Emergency Incidents with Activation and Turnout times greater than 5 minutes.