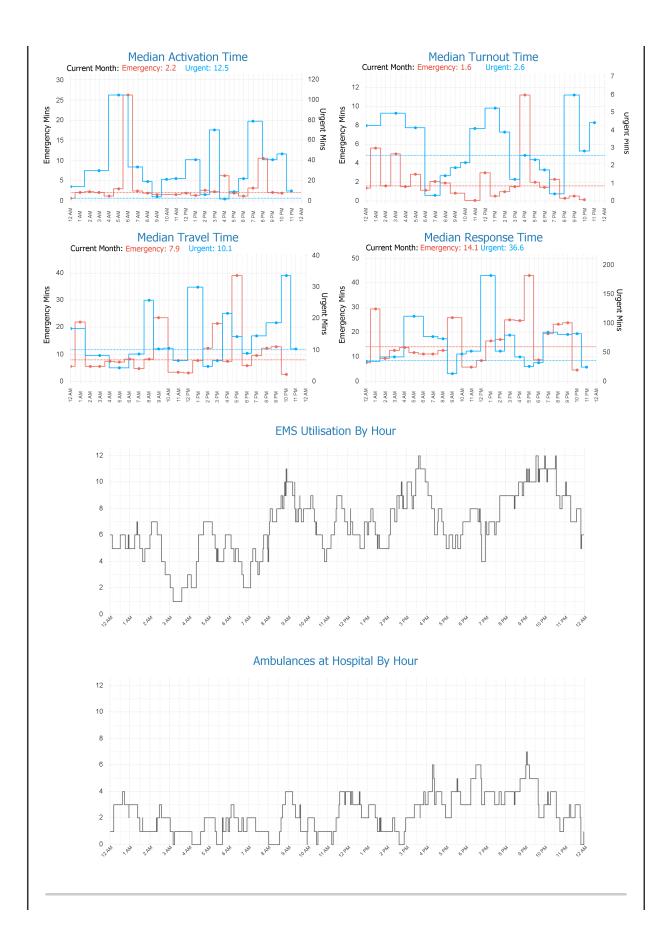

# Ambulance Tasmania Daily Report: Fri 05 Jul

AMBULANCE EMERGENCY RESPONSE

**Current July MERT: 14.7** 