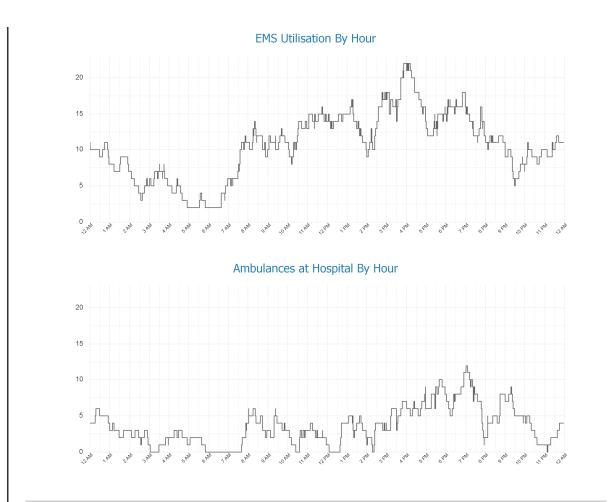

nt. On-road resources must mobilise as soon as possible and respond using emergency warning devices. Includes: EMS Incident Type. Priority 0 & 1.

EMS Urgent

An incident which should have a clinician on scene within 60 minutes. On-road resources must mobilise as soon as possible but respond without using emergency warning devices. Includes: EMS Incident Type. Priority 2,3,4. Other Non Urgent EMS incidents. Patient Travel and Interfacility Coordiation jobs. Search and Rescue jobs Outliers Emergency Incidents with Activation and Turnout times greater than 5 minutes.

PerformanceReporting@ambulance.tas.gov.au Sunday, 7 July 2024 5:59 AM Ambulance Tasmania Daily Activity Report

# Ambulance Tasmania Daily Report: Sat 06 Jul

AMBULANCE EMERGENCY RESPONSE

**Current July MERT: 15.1** 











#### **Activation Time Outliers**

|                 |           |        | Initial  | Activation  |
|-----------------|-----------|--------|----------|-------------|
| Incident Number | Call Time | Region | Priority | Time (mins) |
| 000163-06072024 | 11:29 AM  | South  | I        | 6           |
| 000185-06072024 | 12:44 PM  | South  | I        | 5           |
| 000199-06072024 | 1:25 PM   | South  | I        | 10          |
| 000209-06072024 | 1:59 PM   | South  | I        | 6           |
| 000210-06072024 | 2:04 PM   | South  | I        | 6           |
| 000211-06072024 | 2:05 PM   | South  | I        | 8           |
| 000215-06072024 | 2:21 PM   | South  | I.       | 6           |
| 000230-06072024 | 2:52 PM   | South  | I        | 10          |
| 000231-06072024 | 2:53 PM   | South