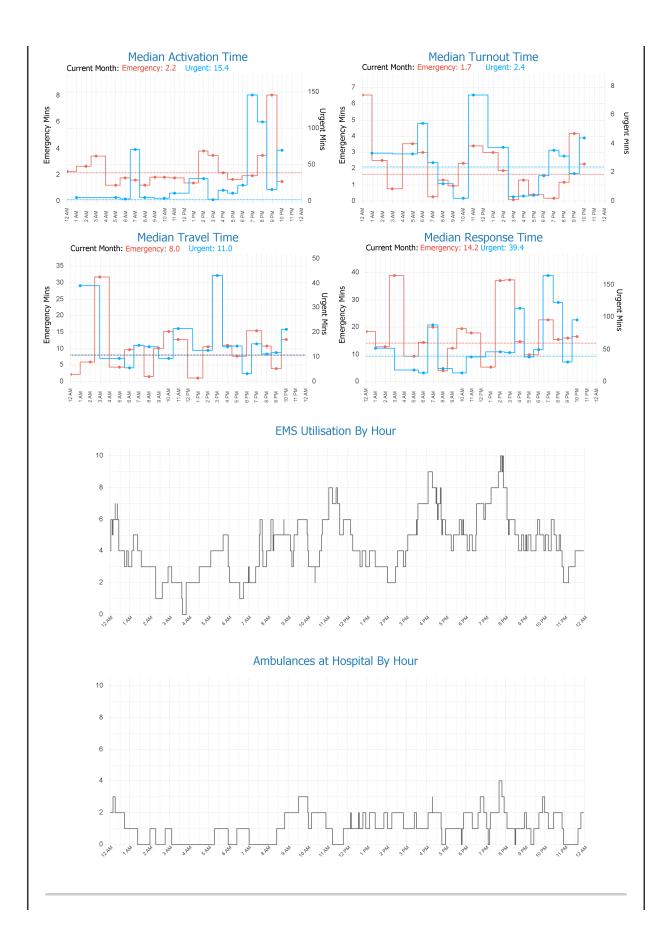

as possible and respond using emergency warning devices. Includes: EMS Incident Type. Priority 0 & 1.

EMS Urgent An incident which should have a clinician on scene within 60 minutes. On-road resources must mobilise as soon as possible but respond without using emergency warning devices. Includes: EMS Incident Type. Priority 2,3,4.

# Other

Non Urgent EMS incidents. Patient Travel and Interfacility Coordiation jobs. Search and Rescue jobs Outliers

Emergency Incidents with Activation and Turnout times greater than 5 minutes.

From: Sent: Subject: PerformanceReporting@ambulance.tas.gov.au Friday, 19 July 2024 6:01 AM Ambulance Tasmania Daily Activity Report

# Ambulance Tasmania Daily Report: Thur 18 Jul

AMBULANCE EMERGENCY RESPONSE

**Current July MERT: 15.6** 



**Northern Region** 









# **Outlier Activity**

### **Activation Time Outliers**

|                 |           |        | Initial  | Activation  |
|-----------------|-----------|--------|----------|-------------|
| Incident Number | Call Time | Region | Priority | Time (mins) |
| 000054-18072024 | 6:42 AM   | South  | I        | 26          |
| 000068-18072024 | 7:13 AM   | North  | I        | 8           |
| 000186-18072024 | 11:30 AM  | South  | I        | 8           |
| 000247-18072024 | 1:54 PM   | South  | I        | 11          |
| 000370-18072024 | 6:18 PM   | South  | I        | 16          |
| 000373-18072024 | 6:22 PM   | South  | I        | 13          |
| 000380-18072024 | 6:46 PM   | South  | I        | 5           |
| 000421-18072024 | 9:03 PM   | North  | I        | 8           |
| 000453