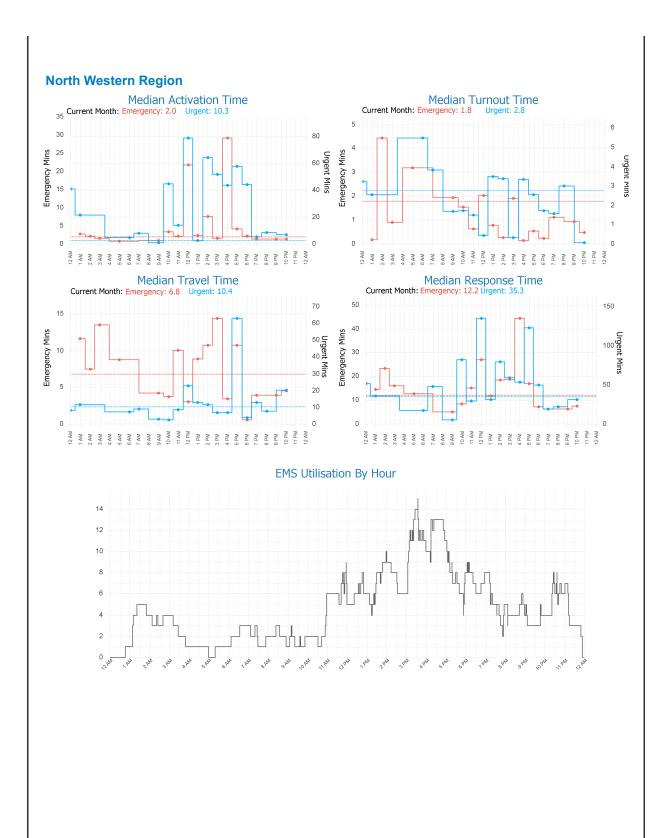

## Glossary

EMS Emergency An immediately life threatening incident. On-road resources must mobilise as soon as possible and respond using emergency warning devices. Includes: EMS Incident Type. Priority 0 & 1.

EMS Urgent

An incident which should have a clinician on scene within 60 minutes. On-road resources must mobilise as soon as possible but respond without using emergency warning devices. Includes: EMS Incident Type. Priority 2,3,4. Other Non Urgent EMS incidents. Patient Travel and Interfacility Coordiation jobs. Search and Rescue jobs Outliers Emergency Incidents with Activation and Turnout times greater than 5 minutes.