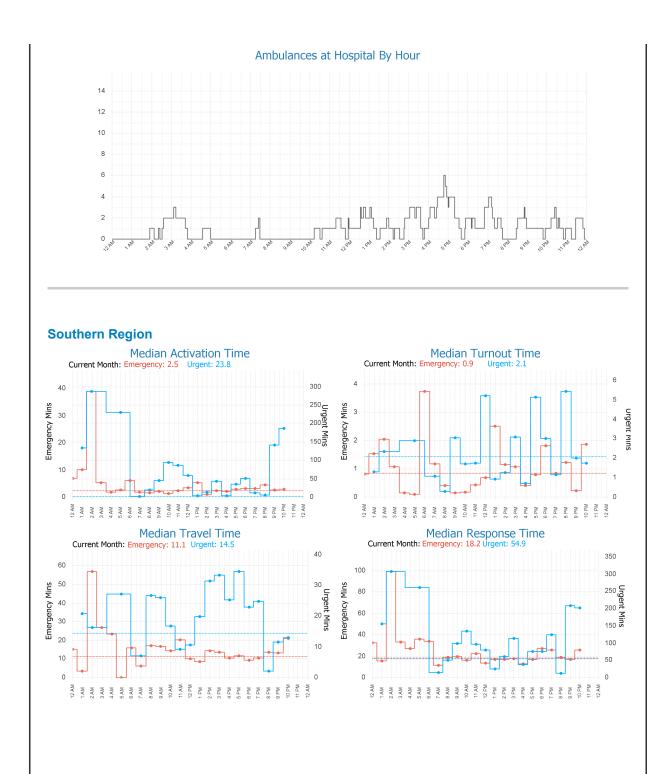

## Glossary

EMS Emergency An immediately life threatening incident. On-road resources must mobilise as soon as possible and respond using emergency warning devices. Includes: EMS Incident Type. Priority 0 & 1.

EMS Urgent

An incident which should have a clinician on scene within 60 minutes. On-road resources must mobilise as soon as possible but respond without using emergency warning devices. Includes: EMS Incident Type. Priority 2,3,4. Other Non Urgent EMS incidents. Patient Travel and Interfacility Coordiation jobs. Search and Rescue jobs Outliers Emergency Incidents with Activation and Turnout times greater than 5 minutes.