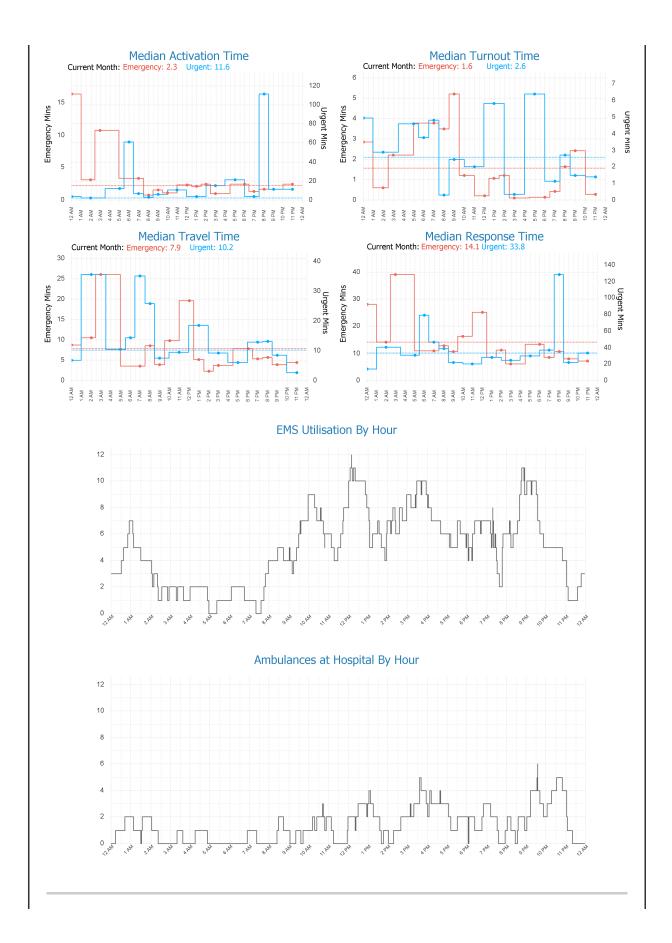

incident. On-road resources must mobilise as soon as possible and respond using emergency warning devices. Includes: EMS Incident Type. Priority 0 & 1.

EMS Urgent

An incident which should have a clinician on scene within 60 minutes. On-road resources must mobilise as soon as possible but respond without using emergency warning devices. Includes: EMS Incident Type. Priority 2,3,4. Other Non Urgent EMS incidents. Patient Travel and Interfacility Coordiation jobs. Search and Rescue jobs Outliers Emergency Incidents with Activation and Turnout times greater than 5 minutes.

PerformanceReporting@ambulance.tas.gov.au Monday, 8 July 2024 5:59 AM Ambulance Tasmania Daily Activity Report

# Ambulance Tasmania Daily Report: Sun 07 Jul

AMBULANCE EMERGENCY RESPONSE

**Current July MERT: 14.9** 











#### **Activation Time Outliers**

|                 |           |        | Initial  | Activation  |
|-----------------|-----------|--------|----------|-------------|
| Incident Number | Call Time | Region | Priority | Time (mins) |
| 000013-07072024 | 12:36 AM  | North  | I        | 16          |
| 000039-07072024 | 2:38 AM   | South  | I        | 5           |
| 000067-07072024 | 6:17 AM   | South  | I        | 18          |
| 000073-07072024 | 6:50 AM   | South  | I        | 7           |
| 000149-07072024 | 12:14 PM  | South  | I        | 5           |
| 000300-07072024 | 8:30 PM   | South  | I        | 13          |
| 000309-07072024 | 8:52 PM   | N West | 1        | 6           |
|                 |           |        |          |             |

#### **Turnout Time Outliers**