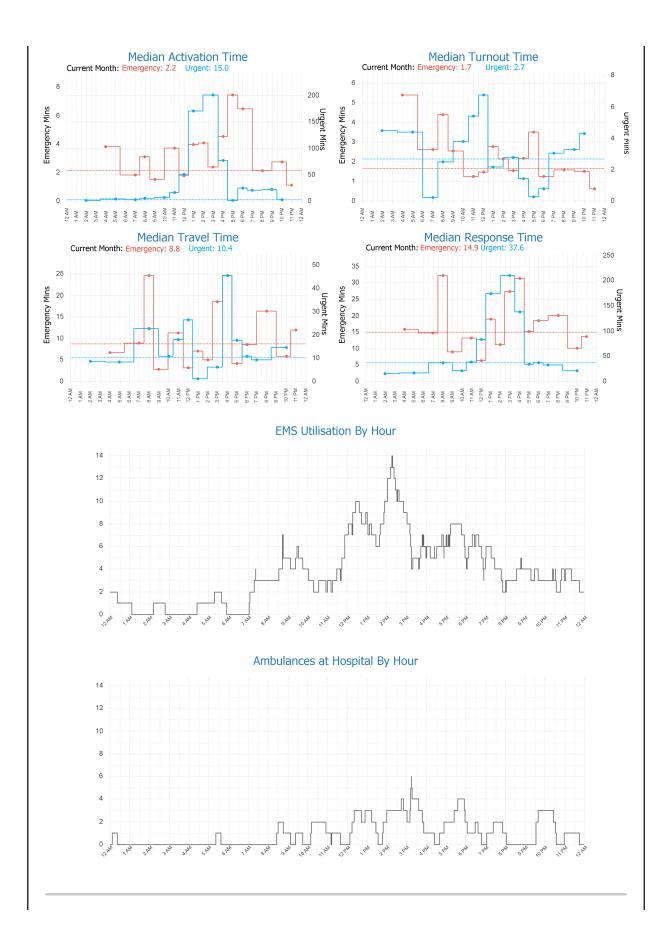

Type. Priority 0 & 1.

EMS Urgent

An incident which should have a clinician on scene within 60 minutes. On-road resources must mobilise as soon as possible but respond without using emergency warning devices. Includes: EMS Incident Type. Priority 2,3,4.

Non Urgent EMS incidents. Patient Travel and Interfacility Coordiation jobs. Search and Rescue jobs Outliers

Other

PerformanceReporting@ambulance.tas.gov.au Thursday, 4 July 2024 5:59 AM Ambulance Tasmania Daily Activity Report

# Ambulance Tasmania Daily Report: Wed 03 Jul

AMBULANCE EMERGENCY RESPONSE

**Current July MERT: 14.6** 











PerformanceReporting@ambulance.tas.gov.au Friday, 5 July 2024 5:59 AM Ambulance Tasmania Daily Activity Report

## Ambulance Tasmania Daily Report: Thur 04 Jul



**Current July MERT: 15.0** 











#### **Activation Time Outliers**

|                 |           |        | Initial  | Activation  |
|-----------------|-----------|--------|----------|-------------|
| Incident Number | Call Time | Region | Priority | Time (mins) |
| 000252-04072024 | 3:44 PM   | North  | I        | 11          |
| 000273-04072024 | 4:47 PM   | North  | I        | 8           |
| 000292-04072024 | 5:29 PM   | North  | I        | 7           |
| 000304-04072024 | 5:59 PM   | North  | I        | 11          |
| 000323-04072024 | 6:59 PM   | South  | I        | 6           |
| 000370-04072024 | 10:36 PM  | South  | I.       | 9           |
|                 |           |        |          |             |

#### **Turnout Time Outliers**

| Incident Number | Call Time | Region | Initial<br>Priority | F