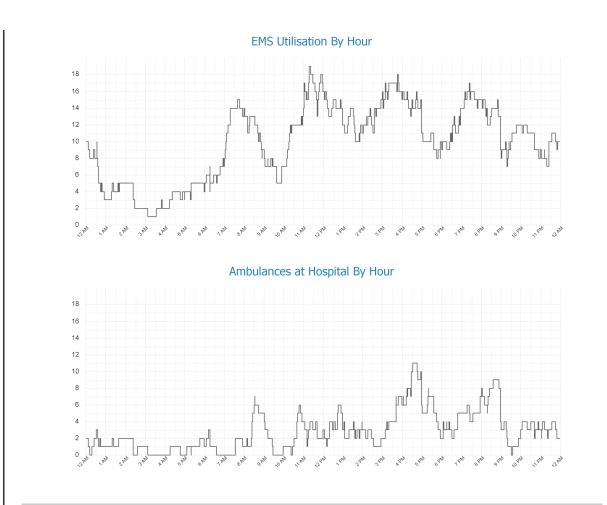

ssible and respond using emergency warning devices. Includes: EMS Incident Type. Priority 0 & 1.

EMS Urgent An incident which should have a clinician on scene within 60 minutes. On-road resources must mobilise as soon as possible but respond without using emergency warning devices. Includes: EMS Incident Type. Priority 2,3,4.

# Other

Non Urgent EMS incidents. Patient Travel and Interfacility Coordiation jobs. Search and Rescue jobs Outliers

Emergency Incidents with Activation and Turnout times greater than 5 minutes.

From: Sent: Subject: PerformanceReporting@ambulance.tas.gov.au Friday, 19 July 2024 6:01 AM Ambulance Tasmania Daily Activity Report

# Ambulance Tasmania Daily Report: Thur 18 Jul

AMBULANCE EMERGENCY RESPONSE

**Current July MERT: 15.6** 



**Northern Region** 









# **Outlier Activity**

### **Activation Time Outliers**

|                 |           |        | Initial  | Activation  |
|-----------------|-----------|--------|----------|-------------|
| Incident Number | Call Time | Region | Priority | Time (mins) |
| 000054-18072024 | 6:42 AM   | South  | I        | 26          |
| 000068-18072024 | 7:13 AM   | North  | I        | 8           |
| 000186-18072024 | 11:30 AM  | South  | I        | 8           |
| 000247-18072024 | 1:54 PM   | South  | I        | 11          |
| 000370-18072024 | 6:18 PM   | South  | I        | 16          |
| 000373-18072024 | 6:22 PM   | South  | I        | 13          |
| 000380-18072024 | 6:46 PM   | South  | I        | 5           |
| 000421-18072024 | 9:03 PM   | North  | I        | 8           |
| 000453-18072