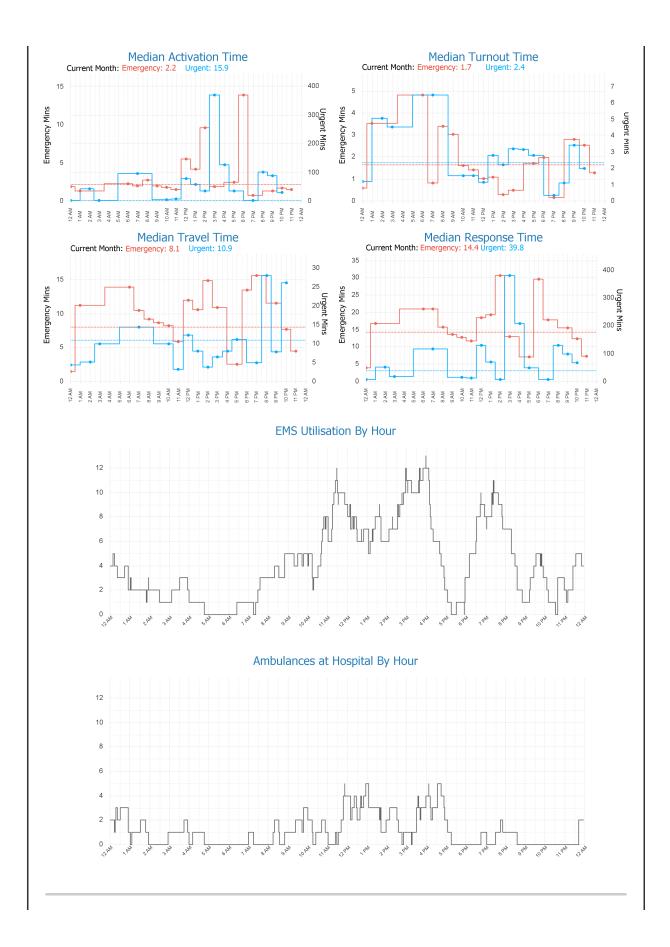

as possible and respond using emergency warning devices. Includes: EMS Incident Type. Priority 0 & 1.

EMS Urgent

An incident which should have a clinician on scene within 60 minutes. On-road resources must mobilise as soon as possible but respond without using emergency warning devices. Includes: EMS Incident Type. Priority 2,3,4.

Non Urgent EMS incidents. Patient Travel and Interfacility Coordiation jobs. Search and Rescue jobs Outliers

Other

Emergency Incidents with Activation and Turnout times greater than 5 minutes.

From: Sent: Subject: PerformanceReporting@ambulance.tas.gov.au Saturday, 20 July 2024 5:59 AM Ambulance Tasmania Daily Activity Report

# Ambulance Tasmania Daily Report: Fri 19 Jul

AMBULANCE EMERGENCY RESPONSE

**Current July MERT: 15.7** 



**Northern Region** 









# **Outlier Activity**

### **Activation Time Outliers**

|                 |           |        | Initial  | Activation  |
|-----------------|-----------|--------|----------|-------------|
| Incident Number | Call Time | Region | Priority | Time (mins) |
| 000011-19072024 | 12:25 AM  | South  | Ι        | 53          |
| 000060-19072024 | 6:35 AM   | South  | I        | 27          |
| 000078-19072024 | 7:25 AM   | North  | I        | 6           |
| 000107-19072024 | 9:12 AM   | South  | I        | 6           |
| 000122-19072024 | 10:00 AM  | North  | I        | 5           |
| 000186-19072024 | 12:04 PM  | North  | Ι        | 6           |
| 000203-19072024 | 12:30 PM  | N West | I.       | 6           |
| 000251-19072024 | 2:20 PM   | North  | I        | 13          |
| 000252