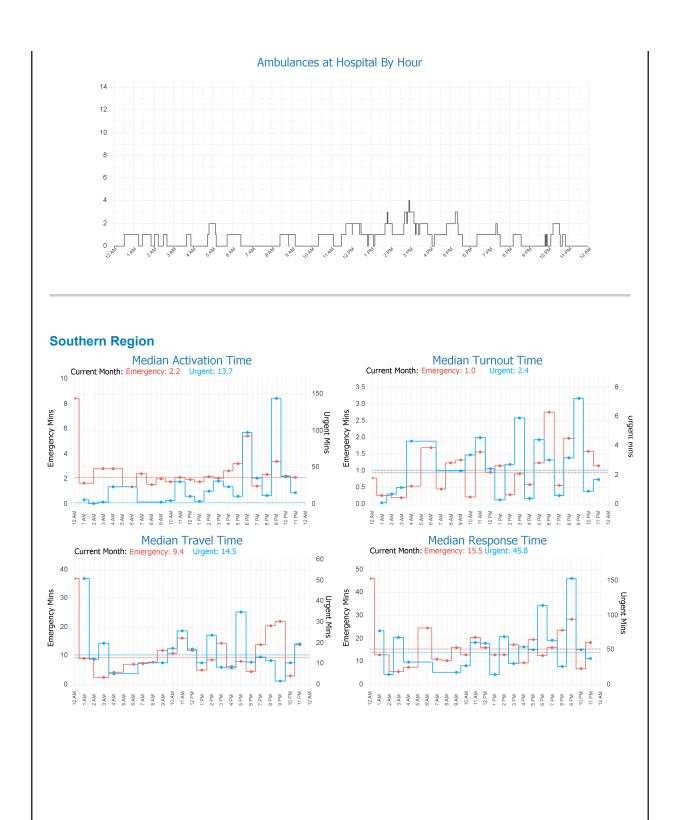

## Glossary

EMS Emergency An immediately life threatening incident. On-road resources must mobilise as soon as possible and respond using emergency warning devices. Includes: EMS Incident Type. Priority 0 & 1.

EMS Urgent

An incident which should have a clinician on scene within 60 minutes. On-road resources must mobilise as soon as possible but respond without using emergency warning devices. Includes: EMS Incident Type. Priority 2,3,4. Other Non Urgent EMS incidents. Patient Travel and Interfacility Coordiation jobs. Search and Rescue jobs Outliers Emergency Incidents with Activation and Turnout times greater than 5 minutes.