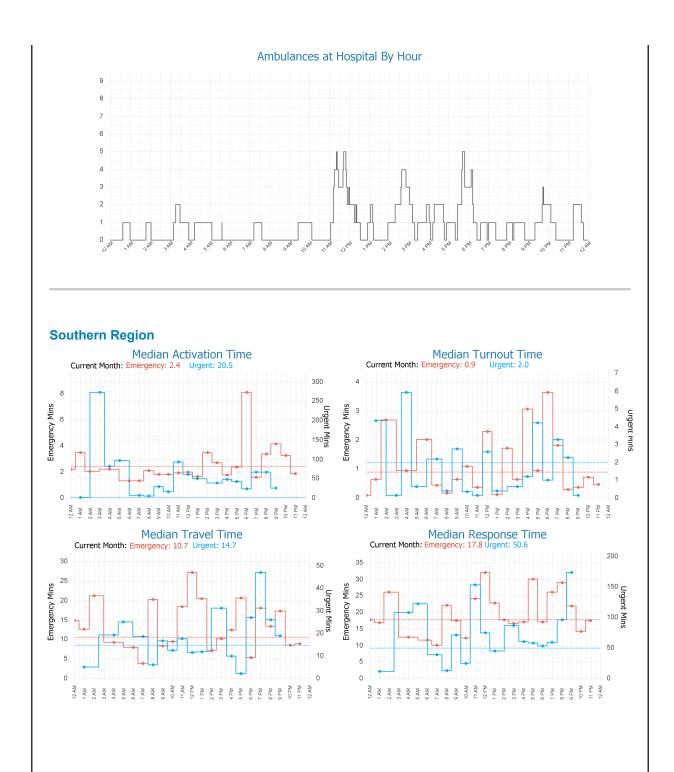

## Glossary

EMS Emergency An immediately life threatening incident. On-road resources must mobilise as soon as possible and respond using emergency warning devices. Includes: EMS Incident Type. Priority 0 & 1.

EMS Urgent

An incident which should have a clinician on scene within 60 minutes. On-road resources must mobilise as soon as possible but respond without using emergency warning devices. Includes: EMS Incident Type. Priority 2,3,4. Other Non Urgent EMS incidents. Patient Travel and Interfacility Coordiation jobs. Search and Rescue jobs Outliers Emergency Incidents with Activation and Turnout times greater than 5 minutes.