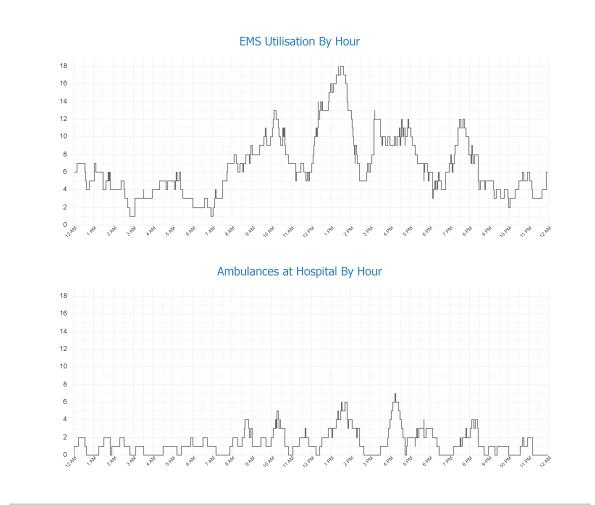

# Ambulance Tasmania Daily Report: Thur 18 Jul

AMBULANCE EMERGENCY RESPONSE

**Current July MERT: 15.6** 

**Northern Region** 