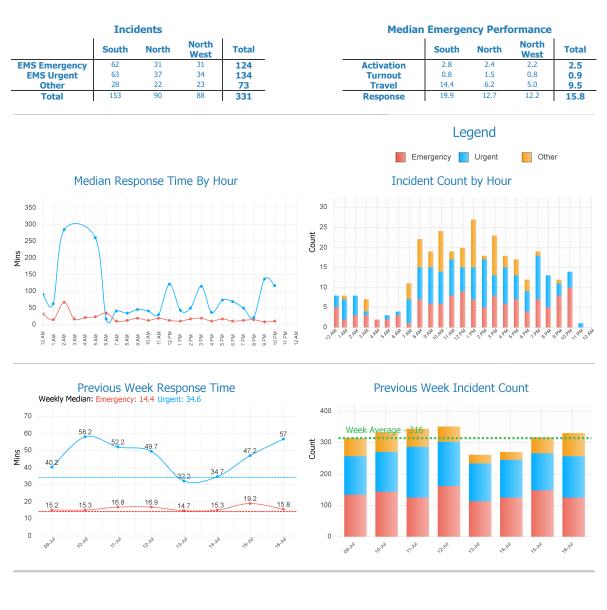

## Glossary

EMS Emergency An immediately life threatening incident. On-road resources must mobilise as soon as possible and respond using emergency warning devices. Includes: EMS Incident Type. Priority 0 & 1.

EMS Urgent

An incident which should have a clinician on scene within 60 minutes. On-road resources must mobilise as soon as possible but respond without using emergency warning devices. Includes: EMS Incident Type. Priority 2,3,4. Other Non Urgent EMS incidents. Patient Travel and Interfacility Coordiation jobs. Search and Rescue jobs Outliers Emergency Incidents with Activation and Turnout times greater than 5 minutes.