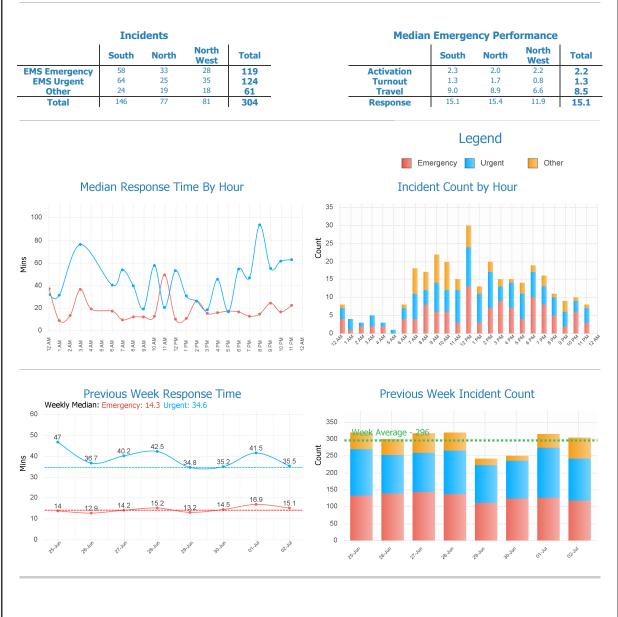

## Glossary

EMS Emergency An immediately life threatening incident. On-road resources must mobilise as soon as possible and respond using emergency warning devices. Includes: EMS Incident Type. Priority 0 & 1.

EMS Urgent

An incident which should have a clinician on scene within 60 minutes. On-road resources must mobilise as soon as possible but respond without using emergency warning devices. Includes: EMS Incident Type. Priority 2,3,4. Other Non Urgent EMS incidents. Patient Travel and Interfacility Coordiation jobs. Search and Rescue jobs Outliers Emergency Incidents with Activation and Turnout times greater than 5 minutes.