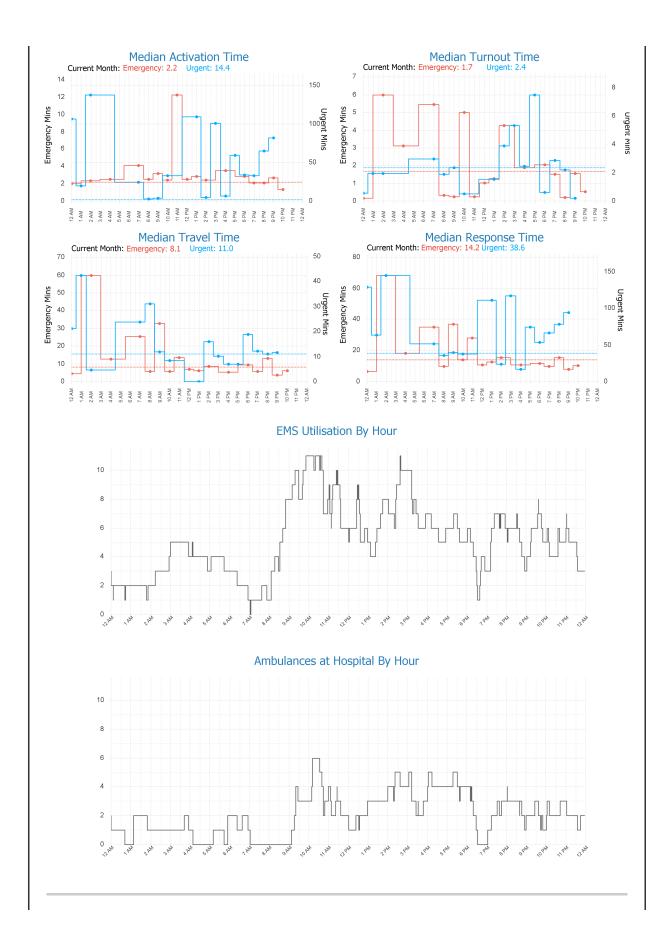

## Glossary

EMS Emergency An immediately life threatening incident. On-road resources must mobilise as soon as possible and respond using emergency warning devices. Includes: EMS Incident Type. Priority 0 & 1.

EMS Urgent

An incident which should have a clinician on scene within 60 minutes. On-road resources must mobilise as soon as possible but respond without using emergency warning devices. Includes: EMS Incident Type. Priority 2,3,4. Other Non Urgent EMS incidents. Patient Travel and Interfacility Coordiation jobs. Search and Rescue jobs Outliers Emergency Incidents with Activation and Turnout times greater than 5 minutes.