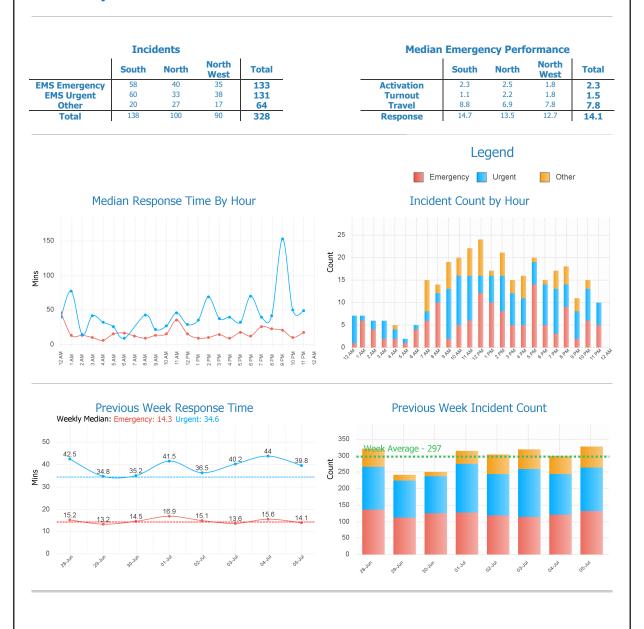

## Glossary

EMS Emergency An immediately life threatening incident. On-road resources must mobilise as soon as possible and respond using emergency warning devices. Includes: EMS Incident Type. Priority 0 & 1.

EMS Urgent

An incident which should have a clinician on scene within 60 minutes. On-road resources must mobilise as soon as possible but respond without using emergency warning devices. Includes: EMS Incident Type. Priority 2,3,4. Other Non Urgent EMS incidents. Patient Travel and Interfacility Coordiation jobs. Search and Rescue jobs Outliers Emergency Incidents with Activation and Turnout times greater than 5 minutes.