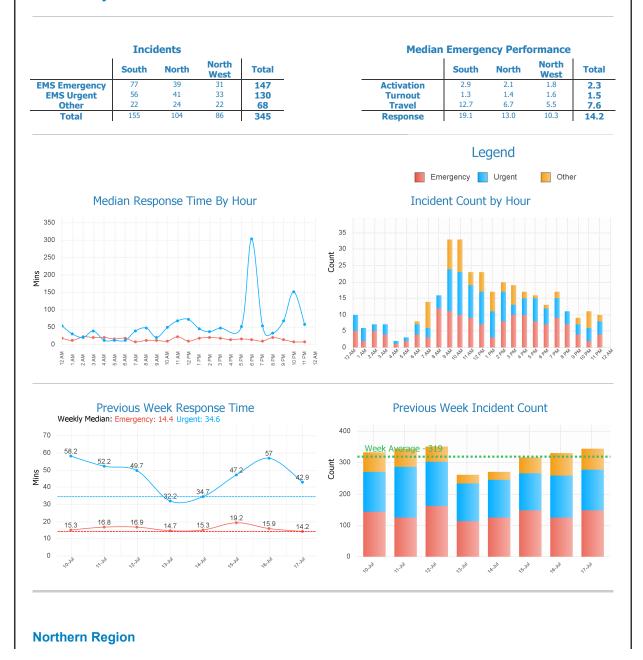

## Glossary

EMS Emergency An immediately life threatening incident. On-road resources must mobilise as soon as possible and respond using emergency warning devices. Includes: EMS Incident Type. Priority 0 & 1.

EMS Urgent

An incident which should have a clinician on scene within 60 minutes. On-road resources must mobilise as soon as possible but respond without using emergency warning devices. Includes: EMS Incident Type. Priority 2,3,4. Other Non Urgent EMS incidents. Patient Travel and Interfacility Coordiation jobs. Search and Rescue jobs Outliers Emergency Incidents with Activation and Turnout times greater than 5 minutes.