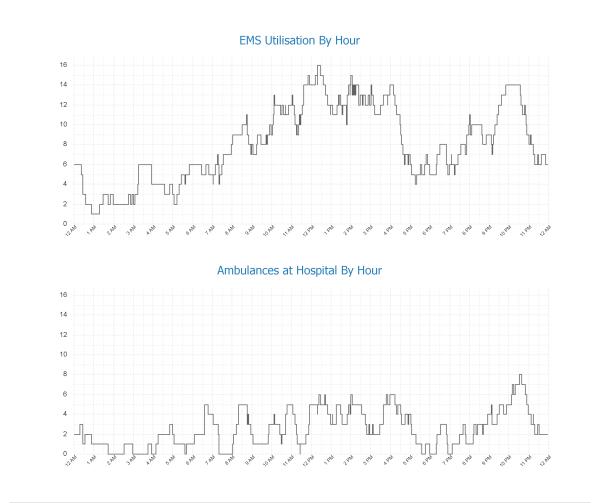

# Ambulance Tasmania Daily Report: Thur 18 Jul

AMBULANCE EMERGENCY RESPONSE

**Current July MERT: 15.6** 

**Northern Region** 