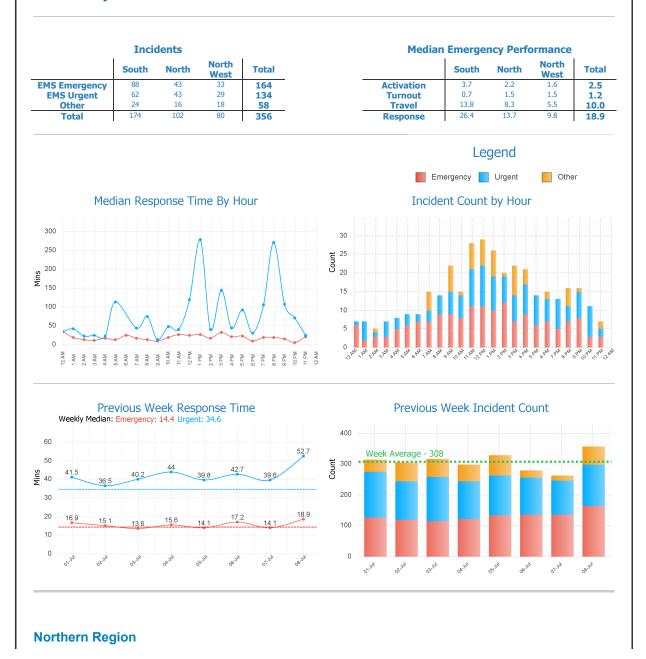

# Ambulance Tasmania Daily Report: Thur 18 Jul

AMBULANCE EMERGENCY RESPONSE

**Current July MERT: 15.6** 

**Northern Region** 