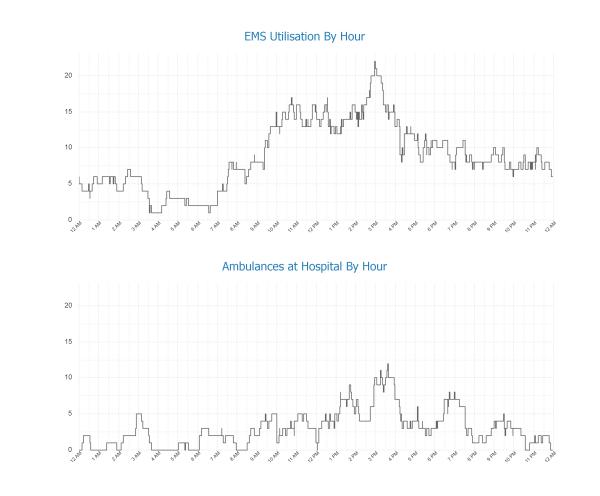

## Glossary

EMS Emergency An immediately life threatening incident. On-road resources must mobilise as soon as possible and respond using emergency warning devices. Includes: EMS Incident Type. Priority 0 & 1.

EMS Urgent

An incident which should have a clinician on scene within 60 minutes. On-road resources must mobilise as soon as possible but respond without using emergency warning devices. Includes: EMS Incident Type. Priority 2,3,4. Other Non Urgent EMS incidents. Patient Travel and Interfacility Coordiation jobs. Search and Rescue jobs Outliers Emergency Incidents with Activation and Turnout times greater than 5 minutes.