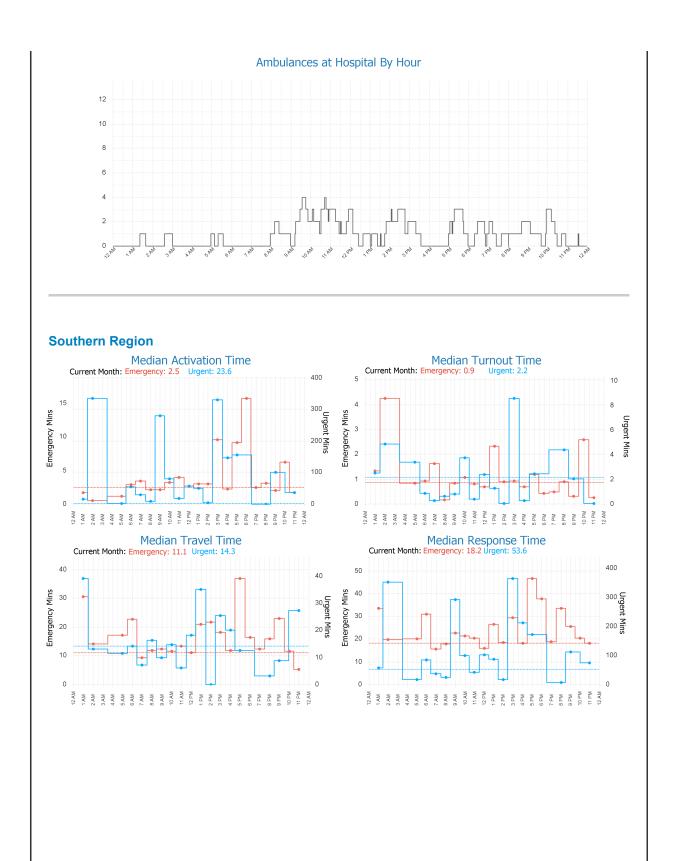

## Glossary

EMS Emergency An immediately life threatening incident. On-road resources must mobilise as soon as possible and respond using emergency warning devices. Includes: EMS Incident Type. Priority 0 & 1.

EMS Urgent

An incident which should have a clinician on scene within 60 minutes. On-road resources must mobilise as soon as possible but respond without using emergency warning devices. Includes: EMS Incident Type. Priority 2,3,4. Other Non Urgent EMS incidents. Patient Travel and Interfacility Coordiation jobs. Search and Rescue jobs Outliers Emergency Incidents with Activation and Turnout times greater than 5 minutes.