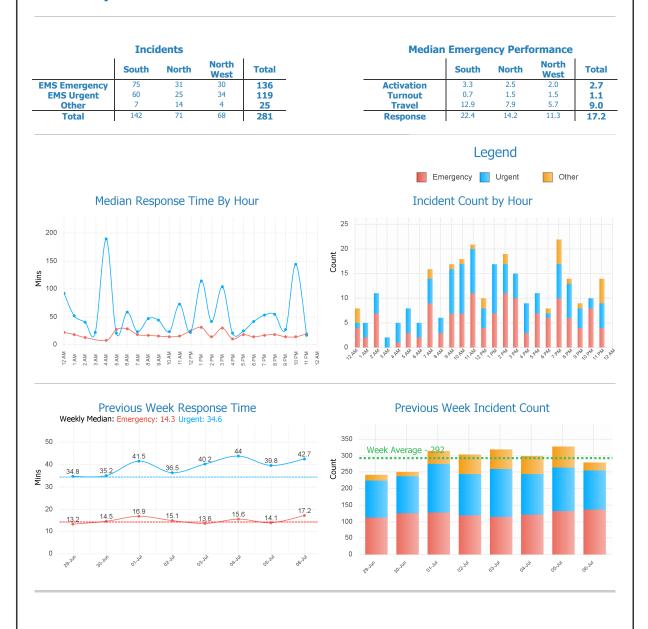

# Ambulance Tasmania Daily Report: Fri 05 Jul

AMBULANCE EMERGENCY RESPONSE

**Current July MERT: 14.7** 