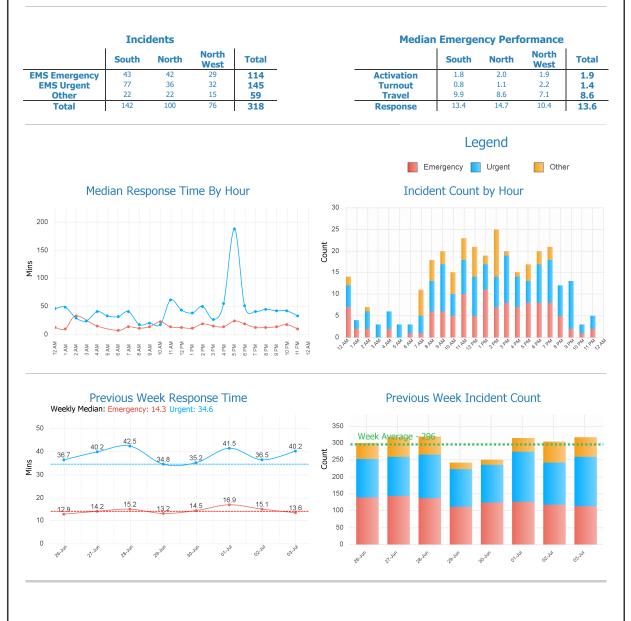

## Glossary

EMS Emergency An immediately life threatening incident. On-road resources must mobilise as soon as possible and respond using emergency warning devices. Includes: EMS Incident Type. Priority 0 & 1.

EMS Urgent

An incident which should have a clinician on scene within 60 minutes. On-road resources must mobilise as soon as possible but respond without using emergency warning devices. Includes: EMS Incident Type. Priority 2,3,4. Other Non Urgent EMS incidents. Patient Travel and Interfacility Coordiation jobs. Search and Rescue jobs Outliers Emergency Incidents with Activation and Turnout times greater than 5 minutes.